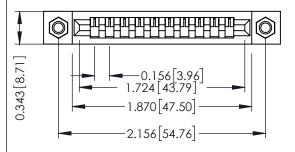

## SECTION A-A

307 / 357 Card Edge Connector Part Number: 307-010-445-107

**EDAC INC** TORONTO, ONTARIO CANADA

THESE DRAWINGS AND SPECIFICATIONS ARE THE PROPERTY OF EDAC INC.,AND SHALL NOT BE REPRODUCED,OR COPIED OR USED AS THE BASIS FOR THE MANUFACTURE OR SALE OF APPARATUS WITHOUT WRITTEN PERMISSION.