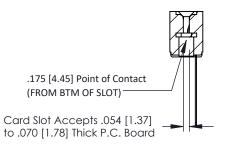

## **See Accompanying Pages for:**

- **Contact Bend Details**
- **Mounting Options**

## SECTION A-A

307 / 357 Card Edge Connector Part Number: 307-010-445-107

**EDAC INC** TORONTO, ONTARIO CANADA

THESE DRAWINGS AND SPECIFICATIONS ARE THE PROPERTY OF EDAC INC.,AND SHALL NOT BE REPRODUCED,OR COPIED OR USED AS THE BASIS FOR THE MANUFACTURE OR SALE OF APPARATUS WITHOUT WRITTEN PERMISSION.