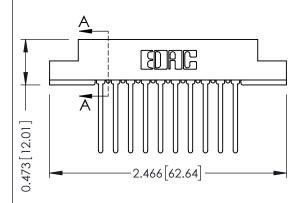

## SECTION A-A

307 / 357 Card Edge Connector Part Number: 307-010-445-107

**EDAC INC** TORONTO, ONTARIO CANADA

THESE DRAWINGS AND SPECIFICATIONS ARE THE PROPERTY OF EDAC INC.,AND SHALL NOT BE REPRODUCED,OR COPIED OR USED AS THE BASIS FOR THE MANUFACTURE OR SALE OF APPARATUS WITHOUT WRITTEN PERMISSION.