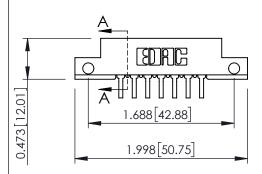

## **See Accompanying Pages for:**

- Contact Bend Details
- Mounting Options

THIS IS A C.A.D. GENERATED DRAWING

1220F NOWBER

ORIGINAL

SECTION A-A

| 307 / 357 Card Eage Connector Part Number: 307-014-559-212 |                                                 |                                                                                                                                                                                                 | ACAD REFERENCE NO. 307 ENG MASTER |              |          |          |
|------------------------------------------------------------|-------------------------------------------------|-------------------------------------------------------------------------------------------------------------------------------------------------------------------------------------------------|-----------------------------------|--------------|----------|----------|
|                                                            |                                                 |                                                                                                                                                                                                 | DRAWN:                            | J.LEE        | DATE: AU | G. 11/09 |
|                                                            |                                                 |                                                                                                                                                                                                 | CHECKED:                          |              | DATE:    |          |
| YOUR CONNECTION TO                                         | EDAC INC                                        | THESE DRAWINGS AND SPECIFICATIONS ARE THE PROPERTY OF EDAC INC.,AND SHALL NOT BE REPRODUCED,OR COPIED OR USED AS THE BASIS FOR THE MANUFACTURE OR SALE OF APPARATUS WITHOUT WRITTEN PERMISSION. | SCALE:                            | NTS          | SHEET    | 1 OF 3   |
|                                                            | TORONTO, ONTARIO<br>CANADA<br>QUALITY & SERVICE |                                                                                                                                                                                                 | DRAWING                           | NUMBER       |          | ISSUE    |
|                                                            |                                                 |                                                                                                                                                                                                 | 3                                 | 307 Assembly |          | 1        |