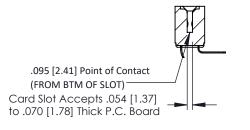

Mounting Option Contact Detail

.128 (3.25) Dia. Side Mounting Holes 90 Degree Bend (Code 422 and 440 Contacts)
.156 [3.96] Contact Spacing x .200 [5.08] Row Spacing





## **See Accompanying Pages for:**

- Contact Bend Details
- Mounting Options

THIS IS A C.A.D. GENERATED DRAWING



1220F NOWBER

ORIGINAL

SECTION A-A



| 307 / 357 Card Eage Connector Part Number: 307-014-559-212 |                                                 |                                                                                                                                                                                                 | ACAD REFERENCE NO. 307 ENG MASTER |              |          |          |
|------------------------------------------------------------|-------------------------------------------------|-------------------------------------------------------------------------------------------------------------------------------------------------------------------------------------------------|-----------------------------------|--------------|----------|----------|
|