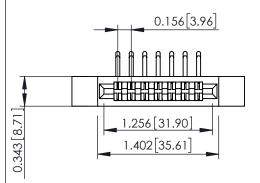

Mounting Option Contact Detail

.128 (3.25) Dia. Side Mounting Holes 90 Degree Bend (Code 422 and 440 Contacts)
.156 [3.96] Contact Spacing x .200 [5.08] Row Spacing