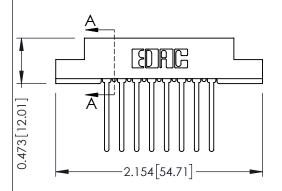

307 / 357 Card Edge Connector Part Number: 307-016-540-204

YOUR CONNECTION TO QUALITY & SERVICE

307 ENG MASTER DATE: AUG. 11/09 J.LEE SHEET 1 OF 3 NTS

307 Assembly