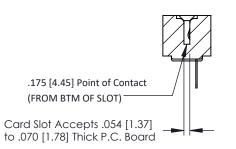

## **SECTION A-A**

**See Accompanying Pages for:** 

- **Contact Bend Details**
- **Mounting Options**

307 / 357 Card Edge Connector Part Number: 307-029-405-101

**EDAC INC** TORONTO, ONTARIO CANADA

THESE DRAWINGS AND SPECIFICATIONS ARE THE PROPERTY OF EDAC INC.,AND SHALL NOT BE REPRODUCED, OR COPIED OR USED AS THE BASIS FOR THE MANUFACTURE OR SALE OF APPARATUS WITHOUT WRITTEN PERMISSION.