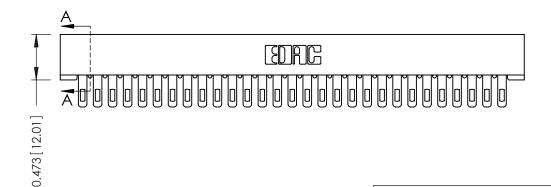

## **SECTION A-A**

**See Accompanying Pages for:** 

- **Contact Bend Details**
- **Mounting Options**

307 / 357 Card Edge Connector Part Number: 307-029-405-101

**EDAC INC** TORONTO, ONTARIO CANADA

THESE DRAWINGS AND SPECIFICATIONS ARE THE PROPERTY OF EDAC INC.,AND SHALL NOT BE REPRODUCED, OR COPIED OR USED AS THE BASIS FOR THE MANUFACTURE OR SALE OF APPARATUS WITHOUT WRITTEN PERMISSION.