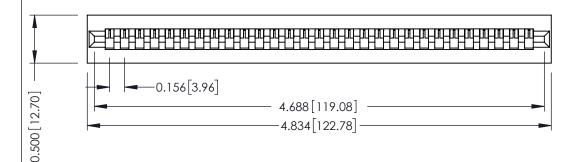

**Mounting Option** No Mounting Lugs **Contact Detail** 

Wire Hole .087x.013(2.21x0.33) - Tail LG=.282(7.16) .156 [3.96] Contact Spacing x .200 [5.08] Row Spacing

THIS IS A C.A.D. GENERATED DRAWING DO NOT MAKE MANUAL REVISIONS TO MASTER.