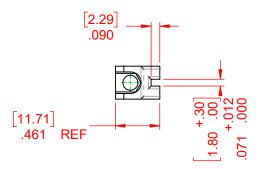

TOLERANCE UNLESS OTHERWISE SPECIFIED .X ±.035 .XX ±.010

.XXX ±.005

THIS IS A C.A.D. GENERATED DRAWING DO NOT MAKE MANUAL REVISIONS TO MASTER.

ISSUE NUMBER ORIGINAL

NOTE:

MATERIAL: THERMOPLASTIC POLYESTER, GREEN IN COLOR, UL94V-0

PART NUMBER:

THIS SERIES FULLY CONFORMS TO THE EUROPEAN UNION DIRECTIVES 2011/65/EU FOR RoHS COMPLIANCY.

| Q. |  |
|----|--|

EDAC INC TORONTO, ONTARIO CANADA YOUR CONNECTION TO QUALITY & SERVICE

**INLINE CARD GUIDE** 

THESE DRAWINGS AND SPECIFICATIONS ARE THE PROPERTY OF EDAC INC..AND SHALL NOT BE REPRODUCED,OR COPIED OR USED AS THE BASIS FOR THE MANUFACTURE OR SALE OF APPARATUS WITHOUT WRITTEN PERMISSION.

| ACAD REFERENCE NO.: 307-220-078 |                  |       |  |  |
|---------------------------------|------------------|-------|--|--|
| DRAWN: D. NICHOLSON             | DATE: FEB, 16/19 | 988   |  |  |
| CHECKED:                        | DATE:            |       |  |  |
| SCALE: 1:1                      | SHEET 1 OF       | 1     |  |  |
| DRAWING NUMBER: 307-220-078     |                  | ISSUE |  |  |