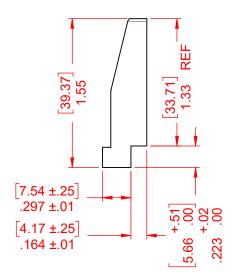

TOLERANCE UNLESS OTHERWISE SPECIFIED .X ±.035 .XX ±.010

.XXX ±.005

THIS IS A C.A.D. GENERATED DRAWING DO NOT MAKE MANUAL REVISIONS TO MASTER.

ISSUE NUMBER ORIGINAL

NOTE:

MATERIAL: THERMOPLASTIC POLYESTER, GREEN IN COLOR, UL94V-0

PART NUMBER:

THIS SERIES FULLY CONFORMS TO THE EUROPEAN UNION DIRECTIVES 2011/65/EU FOR RoHS COMPLIANCY.

| Q. |  |
|----|--|

EDAC INC TORONTO, ONTARIO CANADA YOUR CONNECTION TO QUALITY & SERVICE

**INLINE CARD GUIDE** 

THESE DRAWINGS AND SPECIFICATIONS ARE THE PROPERTY OF EDAC INC..AND SHALL NOT BE REPRODUCED,OR COPIED OR USED AS THE BASIS FOR THE MANUFACTURE OR SALE OF APPARATUS WITHOUT WRITTEN PERMISSION.

| ACAD REFERENCE NO.: 307-220-078 |                  |       |  |  |
|---------------------------------|------------------|-------|--|--|
| DRAWN: D. NICHOLSON             | DATE: FEB, 16/19 | 988   |  |  |
| CHECKED:                        | DATE:            |       |  |  |
| SCALE: 1:1                      | SHEET 1 OF       | 1     |  |  |
| DRAWING NUMBER: 307-220-078     |                  | ISSUE |  |  |