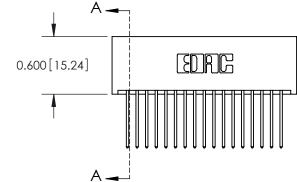

**Mounting Option** 01-No Mounting Lugs **Contact Detail** 

540-Wire Wrap .025 Sq.(0.64 Sq.) - Tail LG=.560(14.22) .100 [2.54] Contact Spacing x .300 [7.62] Row Spacing

0.600[15.24]

**See Accompanying Page for: Mounting Options** 