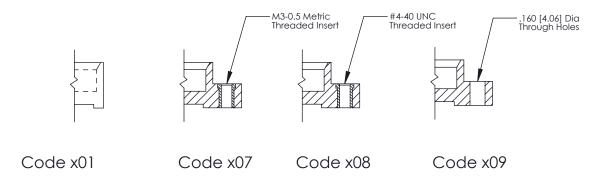

**Mounting Option** 01-No Mounting Lugs **Contact Detail** 

540-Wire Wrap .025 Sq.(0.64 Sq.) - Tail LG=.560(14.22) .100 [2.54] Contact Spacing x .300 [7.62] Row Spacing

0.600[15.24]

**See Accompanying Page for: Mounting Options** 