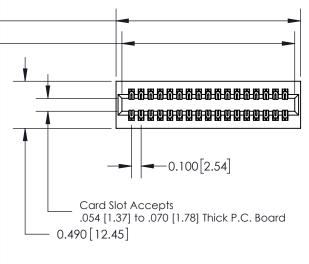

**Mounting Option** 01-No Mounting Lugs **Contact Detail** 

540-Wire Wrap .025 Sq.(0.64 Sq.) - Tail LG=.560(14.22) .100 [2.54] Contact Spacing x .300 [7.62] Row Spacing

0.600[15.24]

**See Accompanying Page for: Mounting Options** 