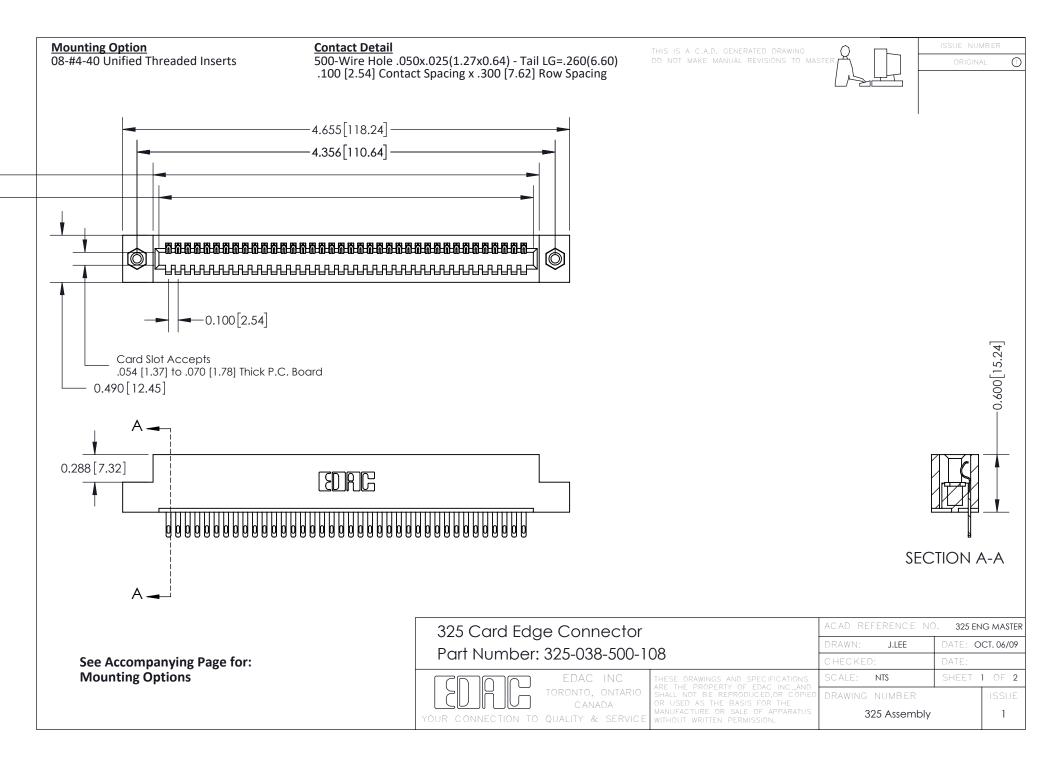

THIS IS A C.A.D. GENERATED DRAWING
DO NOT MAKE MANUAL REVISIONS TO MASTER.

SSUE NUMBER

DRIGINAL

1

|  | 325 Card Edge Connector<br>Mounting Options                           |               |                                                               | ACAD REFERENCE NO. 325 ENG MASTER |             |         |           |
|--|-----------------------------------------------------------------------|---------------|---------------------------------------------------------------|-----------------------------------|-------------|---------|-----------|
|  |                                                                       |               |                                                               | DRAWN:                            | J.LEE       | DATE: O | CT. 06/09 |
|  |                                                                       |               |                                                               | CHECKED:                          |             | DATE:   |           |
|  | EDAC INC TORONTO, ONTARIO CANADA YOUR CONNECTION TO QUALITY & SERVICE |               | OR USED AS THE BASIS FOR THE MANUFACTURE OR SALE OF APPARATUS | SCALE:                            | NTS         | SHEET 2 | 2 OF 2    |
|  |                                                                       | ONIO, ONIARIO |                                                               | DRAWING                           | NUMBER      |         | ISSUE     |
|  |                                                                       | CANADA        |                                                               | 3                                 | 25 Assembly |         | 1         |