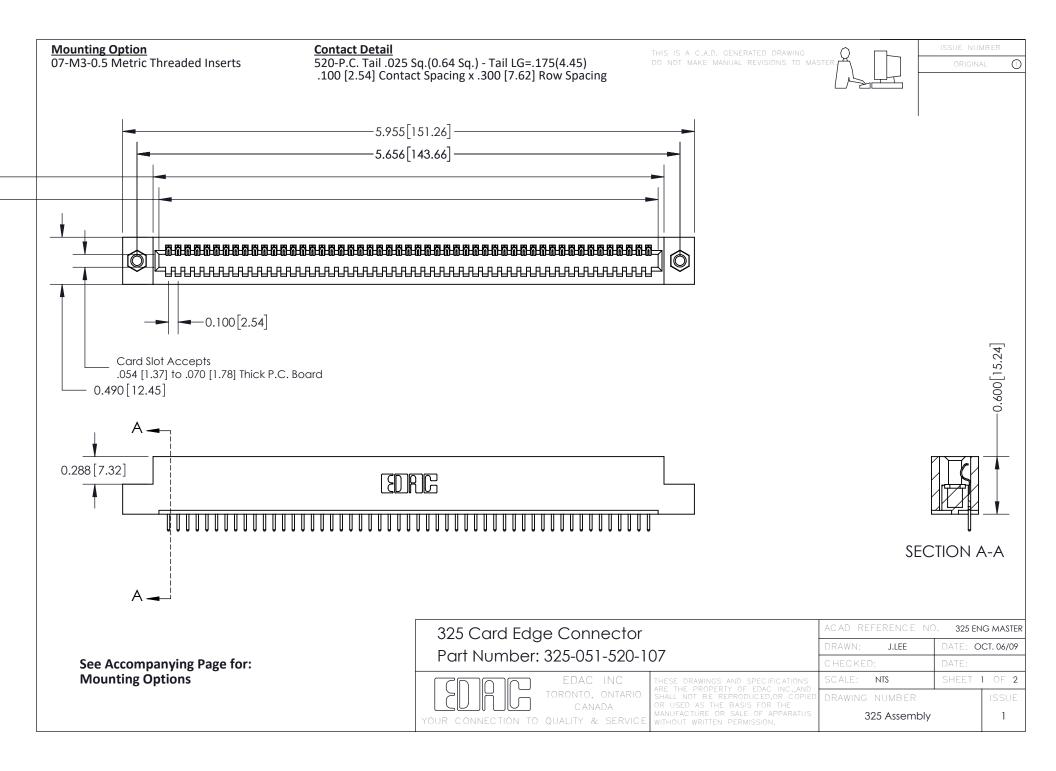

THIS IS A C.A.D. GENERATED DRAWING
DO NOT MAKE MANUAL REVISIONS TO MASTER.

ISSUE NUMBER

ORIGINAL

1

| 325 Card Edge Connector<br>Mounting Options |                                                                                                                                                                                                 | ACAD REFERENCE NO. 325 ENG MASTER |             |         |           |
|---------------------------------------------|-------------------------------------------------------------------------------------------------------------------------------------------------------------------------------------------------|-----------------------------------|-------------|---------|-----------|
|                                             |                                                                                                                                                                                                 | DRAWN:                            | J.LEE       | DATE: O | CT. 06/09 |
|                                             |                                                                                                                                                                                                 | CHECKED:                          |             | DATE:   |           |
| TORONTO, ONTARIO CANADA                     | THESE DRAWINGS AND SPECIFICATIONS ARE THE PROPERTY OF EDAC INC.,AND SHALL NOT BE REPRODUCED,OR COPIED OR USED AS THE BASIS FOR THE MANUFACTURE OR SALE OF APPARATUS WITHOUT WRITTEN PERMISSION. | SCALE:                            | NTS         | SHEET : | 2 OF 2    |
|                                             |                                                                                                                                                                                                 | DRAWING                           | NUMBER      |         | ISSUE     |
|                                             |                                                                                                                                                                                                 | 3                                 | 25 Assembly |         | 1         |