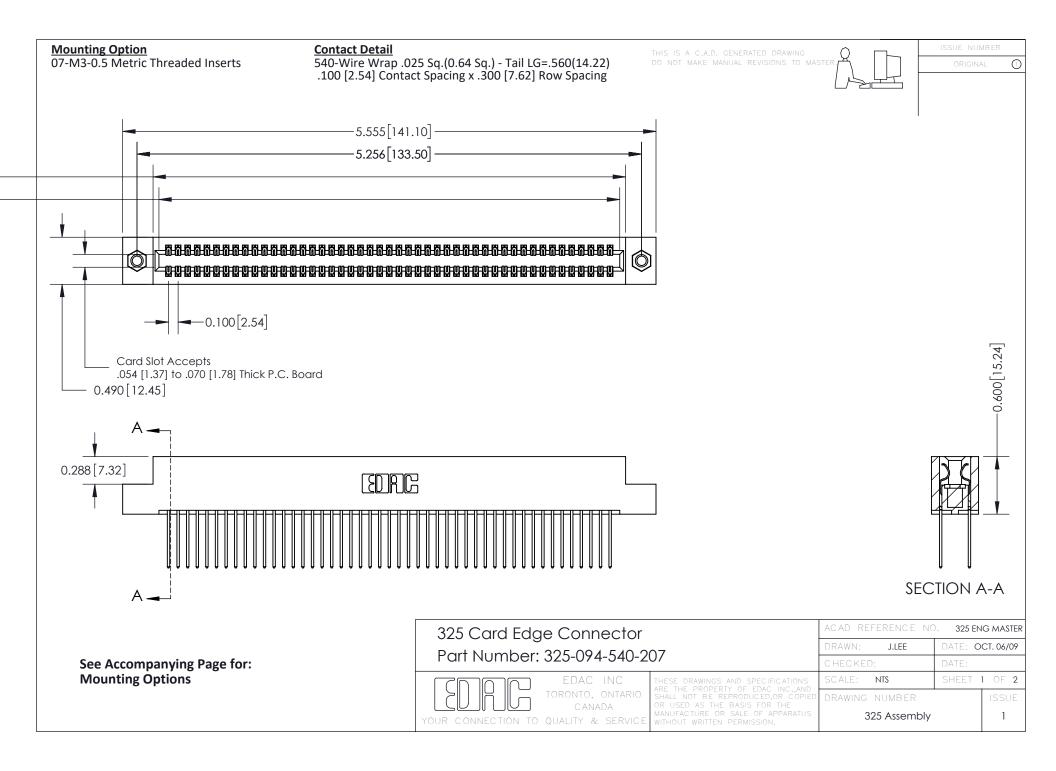

THIS IS A C.A.D. GENERATED DRAWING
DO NOT MAKE MANUAL REVISIONS TO MASTER.

ISSUE NUMBER

ORIGINAL

1

| 325 Card Edge Connector<br>Mounting Options |                                                                                                                                                                                                 | ACAD REFERENCE NO. 325 ENG MASTER |             |         |           |
|---------------------------------------------|-------------------------------------------------------------------------------------------------------------------------------------------------------------------------------------------------|-----------------------------------|-------------|---------|-----------|
|                                             |                                                                                                                                                                                                 | DRAWN:                            | J.LEE       | DATE: O | CT. 06/09 |
|                                             |                                                                                                                                                                                                 | CHECKED:                          |             | DATE:   |           |
| TORONTO, ONTARIO CANADA                     | THESE DRAWINGS AND SPECIFICATIONS ARE THE PROPERTY OF EDAC INC.,AND SHALL NOT BE REPRODUCED,OR COPIED OR USED AS THE BASIS FOR THE MANUFACTURE OR SALE OF APPARATUS WITHOUT WRITTEN PERMISSION. | SCALE:                            | NTS         | SHEET : | 2 OF 2    |
|                                             |                                                                                                                                                                                                 | DRAWING                           | NUMBER      |         | ISSUE     |
|                                             |                                                                                                                                                                                                 | 3                                 | 25 Assembly |         | 1         |