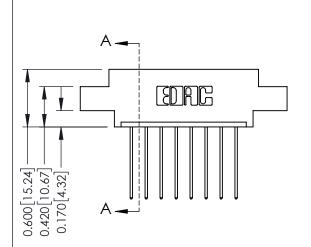

0.160 [4.06] Point of Contact Card Slot

0.330[8.38]

ISSUE NUMBER

ORIGINAL

1

| 337 / 387 Series Card Edge Connector<br>Contact Bend Detail |                                                                                                                                                                                                 | ACAD REFERENCE NO. | 337 ENG MASTER   |               |
|-------------------------------------------------------------|-------------------------------------------------------------------------------------------------------------------------------------------------------------------------------------------------|--------------------|------------------|---------------|
|                                                             |                                                                                                                                                                                                 | DRAWN: J.LEE       | DATE: OCT. 06/09 |               |
|                                                             |                                                                                                                                                                                                 | CHECKED:           | DATE:            |               |
| TORONTO, ONTARIO SH. CANADA OR MA                           | THESE DRAWINGS AND SPECIFICATIONS ARE THE PROPERTY OF EDAC INC.,AND SHALL NOT BE REPRODUCED,OR COPIED OR USED AS THE BASIS FOR THE MANUFACTURE OR SALE OF APPARATUS WITHOUT WRITTEN PERMISSION. | SCALE: NTS         | SHEET            | 2 <b>OF</b> 3 |
|                                                             |                                                                                                                                                                                                 | DRAWING NUMBER     |                  | ISSUE         |
|                                                             |                                                                                                                                                                                                 | 337 Assembly       |                  | 1             |