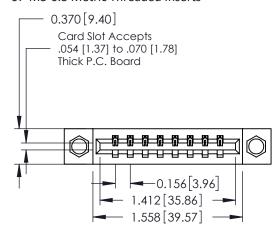

## **Mounting Option**

07-M3-0.5 Metric Threaded Inserts

## **Contact Detail**

541-Wire Wrap .025 Sq.(0.64 Sq.) - Tail LG=.750(19.05) .156 [3.96] Contact Spacing x .200 [5.08] Row Spacing

THIS IS A C.A.D. GENERATED DRAWING DO NOT MAKE MANUAL REVISIONS TO MASTER.

ISSUE NUMBER

ORIGINAL

1

**See Accompanying Pages for:** 

- **Contact Bend Details**
- **Mounting Options**

| 337 / 387 Series Card Edge Connector |
|--------------------------------------|
| Part Number: 337-008-541-607         |