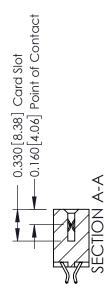

**See Accompanying Pages for:** 

- **Contact Bend Details**
- **Mounting Options**

| 337 / 387 Series Card Edge Connector |
|--------------------------------------|
| Part Number: 337-012-556-208         |

| ACAD REFERENCE NO. 337 ENG MASTE |                  |  |  |
|----------------------------------|------------------|--|--|
| DRAWN: J.LEE                     | DATE: OCT. 06/09 |  |  |
| CHECKED:                         | DATE:            |  |  |
| SCALE: NTS                       | SHEET 1 OF 3     |  |  |
| DRAWING NUMBER                   | ISSUE            |  |  |
| 337 Assembly                     | 1                |  |  |