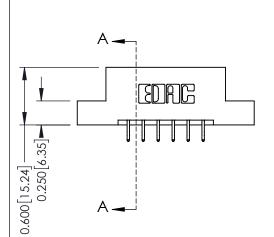

**See Accompanying Pages for:** 

- **Contact Bend Details**
- **Mounting Options**

| 337 / 387 Series Card Edge Connector |
|--------------------------------------|
| Part Number: 337-012-556-208         |

| ACAD REFERENCE NO. 337 ENG MASTE |                  |  |  |
|----------------------------------|------------------|--|--|
| DRAWN: J.LEE                     | DATE: OCT. 06/09 |  |  |
| CHECKED:                         | DATE:            |  |  |
| SCALE: NTS                       | SHEET 1 OF 3     |  |  |
| DRAWING NUMBER                   | ISSUE            |  |  |
| 337 Assembly                     | 1                |  |  |