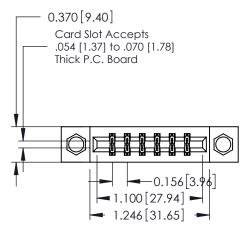

**See Accompanying Pages for:** 

- **Contact Bend Details**
- **Mounting Options**

| 337 / 387 Series Card Edge Connector |
|--------------------------------------|
| Part Number: 337-012-556-208         |

| ACAD REFERENCE NO. 337 ENG MASTE |                  |  |  |
|----------------------------------|------------------|--|--|
| DRAWN: J.LEE                     | DATE: OCT. 06/09 |  |  |
| CHECKED:                         | DATE:            |  |  |
| SCALE: NTS                       | SHEET 1 OF 3     |  |  |
| DRAWING NUMBER                   | ISSUE            |  |  |
| 337 Assembly                     | 1                |  |  |