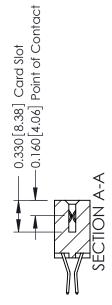

## **Contact Detail**

560-Extender Board Bend (Code 523 Contacts) .156 [3.96] Contact Spacing x .200 [5.08] Row Spacing THIS IS A C.A.D. GENERATED DRAWING DO NOT MAKE MANUAL REVISIONS TO MASTER.

ISSUE NUMBER