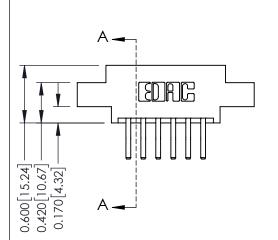

## **Mounting Option**

08-#4-40 Unified Threaded Inserts



## **Contact Detail**

560-Extender Board Bend (Code 523 Contacts) .156 [3.96] Contact Spacing x .200 [5.08] Row Spacing THIS IS A C.A.D. GENERATED DRAWING DO NOT MAKE MANUAL REVISIONS TO MASTER.



ISSUE NUMBER

ORIGINAL

1





## **See Accompanying Pages for:**

- **Contact Bend Details**
- **Mounting Options**

| 337 / 387 Series Card Edge Connector |
|--------------------------------------|
| Part Number: 337-012-560-808         |



**EDAC INC** TORONTO, ONTARIO CANADA

THESE DRAWINGS AND SPECIFICATIONS ARE THE PROPERTY OF EDAC INC.,AND SHALL NOT BE REPRODUCED, OR COPIED OR USED AS THE BASIS FOR THE MANUFACTURE OR SALE OF APPARATUS WITHOUT WRITTEN PERMISSION.

| ACAD REFERENCE NO. 337 ENG MASTE |                  |  |  |
|----------------------------------|------------------|--|--|
| DRAWN: J.LEE                     | DATE: OCT. 06/09 |  |  |
| CHECKED:                         | DATE:            |  |  |
| SCALE: NTS                       | SHEET 1 OF 3     |  |  |
| DRAWING NUMBER                   | ISSUE