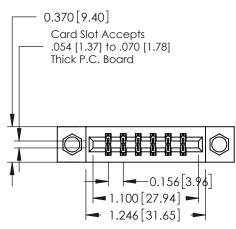

## **See Accompanying Pages for:**

- **Contact Bend Details**
- **Mounting Options**

| 337 / 387 Series Card Edge Connector |
|--------------------------------------|
| Part Number: 337-012-560-808         |