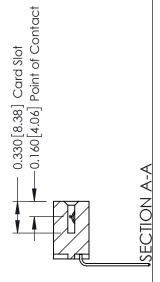

## **See Accompanying Pages for:**

- **Contact Bend Details**
- **Mounting Options**

0.600 [15.24] -0.420 [10.67] -0.170 [4.32] -

ISSUE NUMBER

ORIGINAL

1

| 337 / 387 Series Card Edge Connector<br>Contact Bend Detail |                                                                   | ACAD REFERENCE NO. | 337 ENG          | G MASTER      |
|-------------------------------------------------------------|-------------------------------------------------------------------|--------------------|------------------|---------------|
|                                                             |                                                                   | DRAWN: J.LEE       | DATE: OCT. 06/09 |               |
|                                                             |                                                                   | CHECKED:           | DATE:            |               |
|                                                             | THESE DRAWINGS AND SPECIFICATIONS ARE THE PROPERTY OF EDAC INCAND | SCALE: NTS         | SHEET            | 2 <b>OF</b> 3 |
| TORONTO, ONTARIO CANADA                                     | SHALL NOT BE REPRODUCED, OR COPIED OR USED AS THE BASIS FOR THE   | DRAWING NUMBER     |                  | ISSUE         |
| YOUR CONNECTION TO QUALITY & SERVICE                        | MANUFACTURE OR SALE OF APPARATUS WITHOUT WRITTEN PERMISSION.      | 337 Assembly       |                  | 1             |