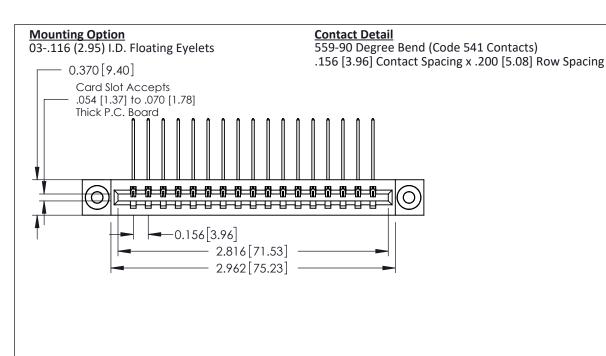

## **See Accompanying Pages for:**

- **Contact Bend Details**
- **Mounting Options**

0.600 [15.24] -0.420 [10.67] -0.170 [4.32] -

ISSUE NUMBER

ORIGINAL

1

| 337 / 387 Series Card Edge Connector<br>Contact Bend Detail |                                                                   | ACAD REFERENCE NO. | 337 ENG          | G MASTER      |
|-------------------------------------------------------------|-------------------------------------------------------------------|--------------------|------------------|---------------|
|                                                             |                                                                   | DRAWN: J.LEE       | DATE: OCT. 06/09 |               |
|                                                             |                                                                   | CHECKED:           | DATE:            |               |
|                                                             | THESE DRAWINGS AND SPECIFICATIONS ARE THE PROPERTY OF EDAC INCAND | SCALE: NTS         | SHEET            | 2 <b>OF</b> 3 |
| TORONTO, ONTARIO CANADA                                     | SHALL NOT BE REPRODUCED, OR COPIED OR USED AS THE BASIS FOR THE   | DRAWING NUMBER     |                  | ISSUE         |
| YOUR CONNECTION TO QUALITY & SERVICE                        | MANUFACTURE OR SALE OF APPARATUS WITHOUT WRITTEN PERMISSION.      | 337 Assembly       |                  | 1             |