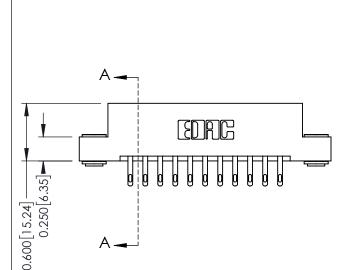

## **Mounting Option** 03-.116 (2.95) I.D. Floating Eyelets - 0.370[9.40] Card Slot Accepts .054 [1.37] to .070 [1.78] Thick P.C. Board -0.156[3.96]

1.880 [47.75] 2.026 [51.46]

**See Accompanying Pages for:** 

- **Contact Bend Details**
- **Mounting Options**

**Contact Detail** 

500-Wire Hole .050x.025(1.27x0.64) - Tail LG=.260(6.60) DO NOT MAKE MANUAL REVISIONS TO MASTER. .156 [3.96] Contact Spacing x .200 [5.08] Row Spacing

THIS IS A C.A.D. GENERATED DRAWING

ISSUE NUMBER 1 ORIGINAL

0.330 [8.38] Card Slot 0.160 [4.06] Point of Contact

| 337 / 387 Series Card Edge Connector |
|--------------------------------------|
| Part Number: 337-022-500-203         |