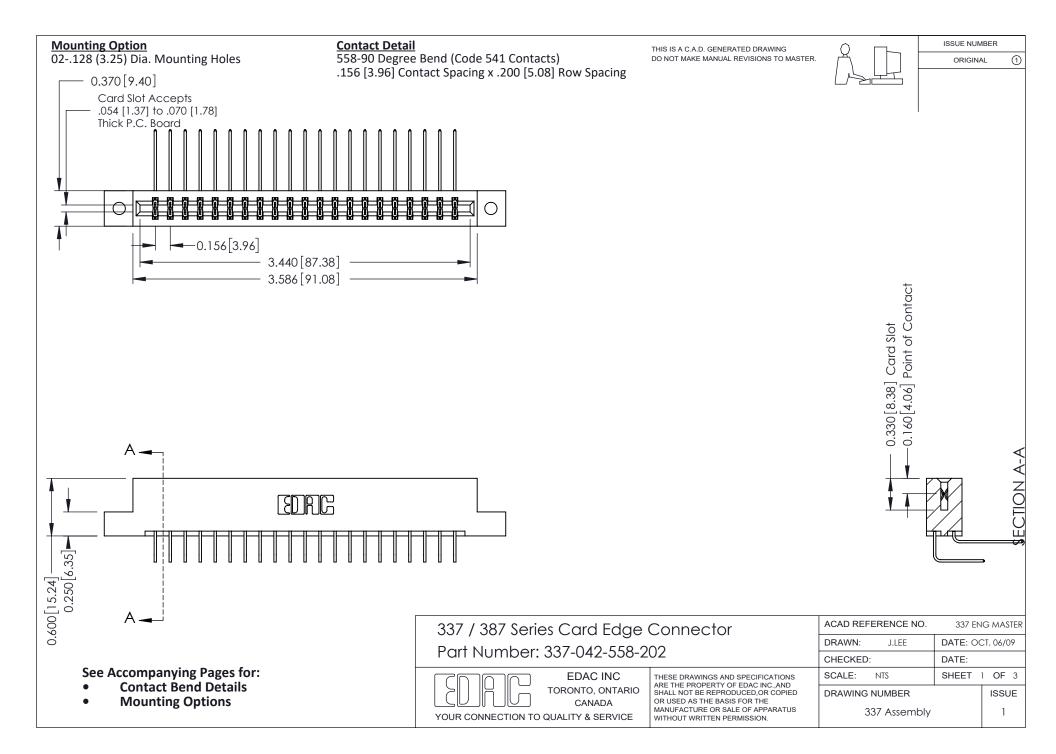

ISSUE NUMBER

ORIGINAL

1

| 337 / 387 Series Card Edge Connector<br>Contact Bend Detail           |                                                                                                                                                                                                  | ACAD REFERENCE NO. 337 E |                  | G MASTER      |
|-----------------------------------------------------------------------|--------------------------------------------------------------------------------------------------------------------------------------------------------------------------------------------------|--------------------------|------------------|---------------|
|                                                                       |                                                                                                                                                                                                  | DRAWN: J.LEE             | DATE: OCT. 06/09 |               |
|                                                                       |                                                                                                                                                                                                  | CHECKED: DATE:           |                  |               |
| EDAC INC TORONTO, ONTARIO CANADA YOUR CONNECTION TO QUALITY & SERVICE | THESE DRAWINGS AND SPECIFICATIONS ARE THE PROPERTY OF EDAC INC.,AND SHALL NOT BE REPRODUCED, OR COPIED OR USED AS THE BASIS FOR THE MANUFACTURE OR SALE OF APPARATUS WITHOUT WRITTEN PERMISSION. | SCALE: NTS               | SHEET            | 2 <b>OF</b> 3 |
|                                                                       |                                                                                                                                                                                                  | DRAWING NUMBER           |                  | ISSUE         |
|                                                                       |                                                                                                                                                                                                  | 337 Assembly             |                  | 1             |