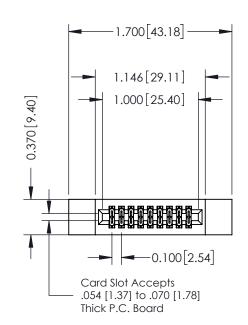

## **Contact Detail**

521-P.C. Tail .025 Sq.(0.64 Sq.) - Tail LG=.160(4.06) .100 [2.54] Contact Spacing x .200 [5.08] Row Spacing THIS IS A C.A.D. GENERATED DRAWING

ISSUE NUMBER

ORIGINAL

| 342 / 392 Card Edge Connector<br>Part Number: 342-018-521-212 |                                                                   | ACAD REFERENCE NO. 342 ENG MASTER |             |         |           |  |
|---------------------------------------------------------------|-------------------------------------------------------------------|-----------------------------------|-------------|---------|-----------|--|
|                                                               |                                                                   | DRAWN:                            | J.LEE       | DATE: O | CT. 06/09 |  |
|                                                               |                                                                   | CHECKE                            | ):          | DATE:   |           |  |
| EDAC INC                                                      | THESE DRAWINGS AND SPECIFICATIONS ARE THE PROPERTY OF EDAC INCAND | SCALE:                            | NTS         | SHEET   | 1 OF 3    |  |
| I   SII   III - TORONTO, ONTARIO                              | SHALL NOT BE REPRODUCED, OR COPIED OR USED AS THE BASIS FOR THE   | DRAWING                           | NUMBER      |         | ISSUE     |  |
|                                                               |                                                                   | 3                                 | 42 Assembly |         | 1         |  |