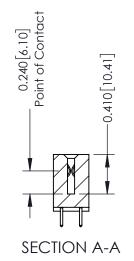

THIS IS A C.A.D. GENERATED DRAWING DO NOT MAKE MANUAL REVISIONS TO MASTER. ISSUE NUMBER

ORIGINAL

1

| 342 / 392 Series Card Edge Connector<br>Contact Bend Detail |                                                                                                                                                                                                 | ACAD REFERENCE NO. 342 ENG MASTER |             |                  |        |  |
|-------------------------------------------------------------|-------------------------------------------------------------------------------------------------------------------------------------------------------------------------------------------------|-----------------------------------|-------------|------------------|--------|--|
|                                                             |                                                                                                                                                                                                 | DRAWN:                            | J.LEE       | DATE: OCT. 06/09 |        |  |
|                                                             |                                                                                                                                                                                                 | CHECKED:                          |             | DATE:            |        |  |
| TORONTO, ONTARIO                                            | THESE DRAWINGS AND SPECIFICATIONS ARE THE PROPERTY OF EDAC INC.,AND SHALL NOT BE REPRODUCED,OR COPIED OR USED AS THE BASIS FOR THE MANUFACTURE OR SALE OF APPARATUS WITHOUT WRITTEN PERMISSION. | SCALE:                            | NTS         | SHEET :          | 2 OF 3 |  |
|                                                             |                                                                                                                                                                                                 | DRAWING                           | NUMBER      |                  | ISSUE  |  |
| YOUR CONNECTION TO QUALITY & SERVICE                        |                                                                                                                                                                                                 | 3                                 | 42 Assembly |                  | 1      |  |