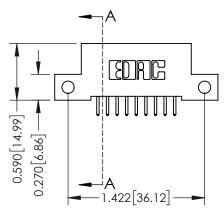

THIS IS A C.A.D. GENERATED DRAWING DO NOT MAKE MANUAL REVISIONS TO MASTER

ISSUE NUMBER

ORIGINAL

1

| 342 / 392 Card Edge Connector<br>Mounting Options |                                                                                                                                                                                                | ACAD REFERENCE NO. 342 ENG MASTER |                         |        |  |  |
|---------------------------------------------------|------------------------------------------------------------------------------------------------------------------------------------------------------------------------------------------------|-----------------------------------|-------------------------|--------|--|--|
|                                                   |                                                                                                                                                                                                | DRAWN: J.LEE                      | DATE: <b>OCT. 06/09</b> |        |  |  |
|                                                   |                                                                                                                                                                                                | CHECKED:                          | DATE:                   |        |  |  |
| TORONTO, ONTARIO                                  | THESE DRAWINGS AND SPECIFICATIONS ARE THE PROPERTY OF EDAC INCAND SHALL NOT BE REPRODUCED, OR COPIED OR USED AS THE BASIS FOR THE MANUFACTURE OR SALE OF APPARATUS WITHOUT WRITTEN PERMISSION. | SCALE: NTS                        | SHEET :                 | 3 OF 3 |  |  |
|                                                   |                                                                                                                                                                                                | DRAWING NUMBER                    | •                       | ISSUE  |  |  |
| YOUR CONNECTION TO QUALITY & SERVICE              |                                                                                                                                                                                                | 342 Assembly                      |                         | 1      |  |  |