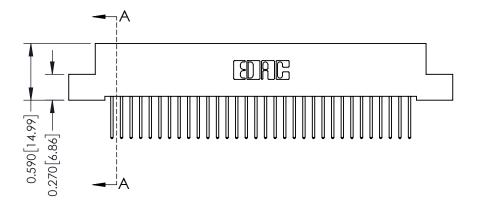

THIS IS A C.A.D. GENERATED DRAWING DO NOT MAKE MANUAL REVISIONS TO MASTER

ISSUE NUMBER

ORIGINAL

1

| 342 / 392 Card Edge Connector<br>Mounting Options |                                                                                                                                                                                               | ACAD REFERENCE NO. 342 ENG MASTER |                         |        |  |  |
|---------------------------------------------------|-----------------------------------------------------------------------------------------------------------------------------------------------------------------------------------------------|-----------------------------------|-------------------------|--------|--|--|
|                                                   |                                                                                                                                                                                               | DRAWN: J.LEE                      | DATE: <b>OCT. 06/09</b> |        |  |  |
|                                                   |                                                                                                                                                                                               | CHECKED:                          | DATE:                   |        |  |  |
| TORONTO, ONTARIO                                  | THESE DRAWINGS AND SPECIFICATIONS ARE THE PROPERTY OF EDAC INCAND SHALL NOT BE REPRODUCED,OR COPIED OR USED AS THE BASIS FOR THE MANUFACTURE OR SALE OF APPARATUS WITHOUT WRITTEN PERMISSION. | SCALE: NTS                        | SHEET :                 | 3 OF 3 |  |  |
|                                                   |                                                                                                                                                                                               | DRAWING NUMBER                    | •                       | ISSUE  |  |  |
| YOUR CONNECTION TO QUALITY & SERVICE              |                                                                                                                                                                                               | 342 Assembly                      |                         | 1      |  |  |