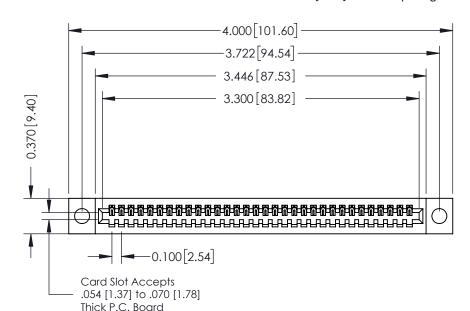

## **See Accompanying Pages for:**

- **Contact Bend Details**
- **Mounting Options**

342 / 392 Card Edge Connector Part Number: 342-032-523-104

YOUR CONNECTION TO QUALITY & SERVICE

CANADA

342 ENG MASTER J.LEE DATE: OCT. 06/09 SHEET 1 OF 3

342 Assembly

THIS IS A C.A.D. GENERATED DRAWING DO NOT MAKE MANUAL REVISIONS TO MASTER. ISSUE NUMBER

ORIGINAL

1

| 342 / 392 Series Card Edge Connector<br>Contact Bend Detail |                                                                                                                                                                                                  | ACAD REFERENCE NO. 342 ENG MASTER |             |                  |        |
|-------------------------------------------------------------|--------------------------------------------------------------------------------------------------------------------------------------------------------------------------------------------------|-----------------------------------|-------------|------------------|--------|
|                                                             |                                                                                                                                                                                                  | DRAWN:                            | J.LEE       | DATE: OCT. 06/09 |        |
|                                                             |                                                                                                                                                                                                  | CHECKED:                          |             | DATE:            |        |
| TORONTO, ONTARIO                                            | THESE DRAWINGS AND SPECIFICATIONS ARE THE PROPERTY OF EDAC INC. AND SHALL NOT BE REPRODUCED, OR COPIED OR USED AS THE BASIS FOR THE MANUFACTURE OR SALE OF APPARATUS WITHOUT WRITTEN PERMISSION. | SCALE:                            | NTS         | SHEET :          | 2 OF 3 |
|                                                             |                                                                                                                                                                                                  | DRAWING                           | NUMBER      |                  | ISSUE  |
| YOUR CONNECTION TO QUALITY & SERVICE                        |                                                                                                                                                                                                  | 3                                 | 42 Assembly |                  | 1      |