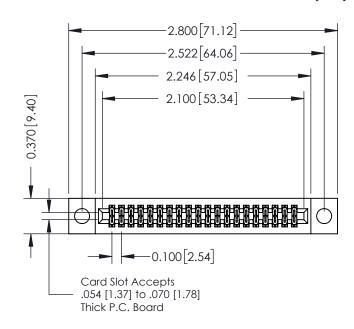

## **See Accompanying Pages for:**

- **Contact Bend Details**
- **Mounting Options**

| 342 / 392 Card Edge Connector |
|-------------------------------|
| Part Number: 342-040-500-204  |

|   | ACAD REFERENCE NO | . 342 ENG MASTER |  |  |  |
|---|-------------------|------------------|--|--|--|
|   | DRAWN: J.LEE      | DATE: OCT. 06/09 |  |  |  |
|   | CHECKED:          | DATE:            |  |  |  |
|   | SCALE: NTS        | SHEET 1 OF 3     |  |  |  |
| ) | DRAWING NUMBER    | ISSUE            |  |  |  |