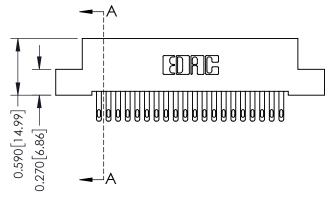

## **Contact Detail**

500-Wire Hole .050x.025(1.27x0.64) - Tail LG=.270(6.86) .100 [2.54] Contact Spacing x .200 [5.08] Row Spacing

## 0.240 [6.10] Point of Contact 0.410[10.41] **SECTION A-A**