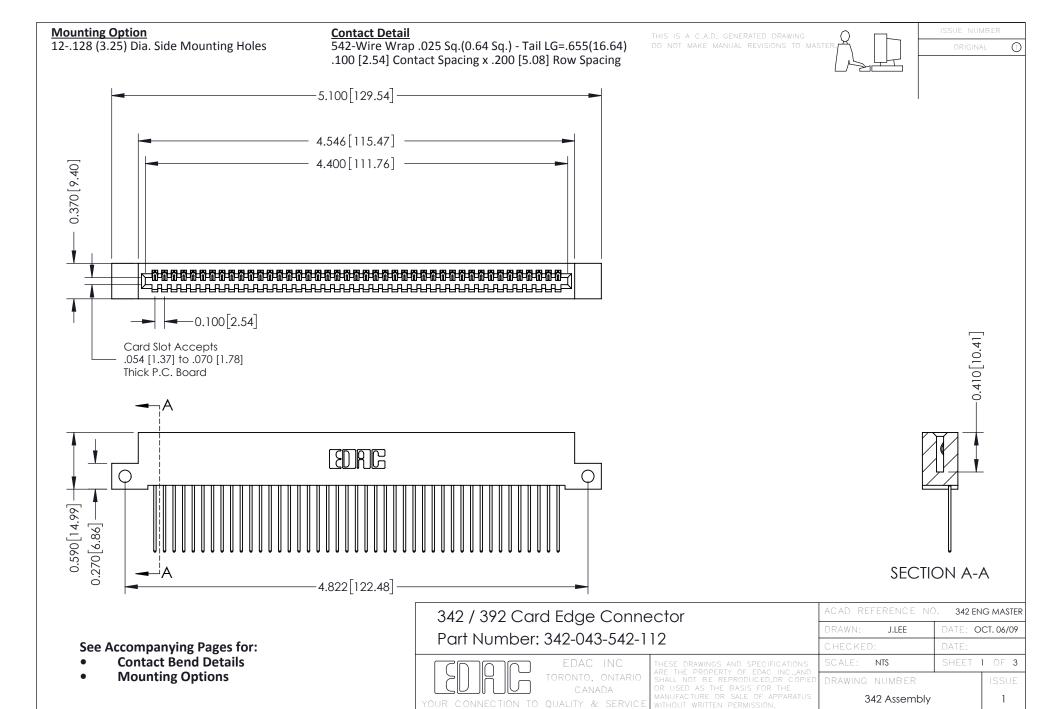

THIS IS A C.A.D. GENERATED DRAWING DO NOT MAKE MANUAL REVISIONS TO MASTER. ISSUE NUMBER

ORIGINAL

1



| 342 / 392 Series Card Edge Connector<br>Contact Bend Detail |                                                                                                                                                                                                  | ACAD REFERENCE NO. 342 ENG MASTER |             |                  |        |
|-------------------------------------------------------------|--------------------------------------------------------------------------------------------------------------------------------------------------------------------------------------------------|-----------------------------------|-------------|------------------|--------|
|