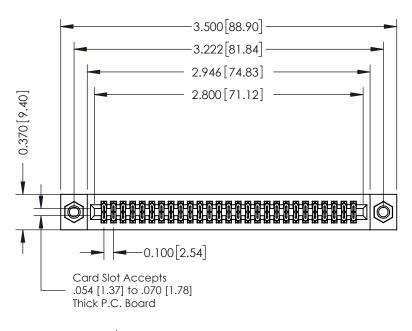

## **See Accompanying Pages for:**

- **Contact Bend Details**
- **Mounting Options**

342 / 392 Card Edge Connector Part Number: 342-054-520-207

CANADA

342 ENG MASTER J.LEE DATE: OCT. 06/09 SHEET 1 OF 3

342 Assembly