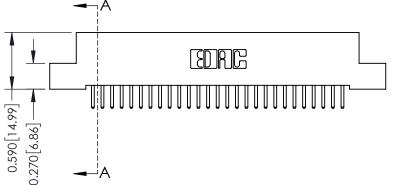

## **See Accompanying Pages for:**

- **Contact Bend Details**
- **Mounting Options**

342 / 392 Card Edge Connector Part Number: 342-054-520-207

CANADA

342 ENG MASTER J.LEE DATE: OCT. 06/09 SHEET 1 OF 3

342 Assembly