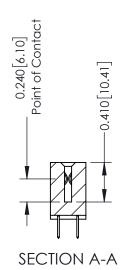

**Mounting Option** 07-M3-0.5 Metric Threaded Inserts **Contact Detail** 

520-P.C. Tail .030x.018(0.76x0.46) - Tail LG=.185(4.70) .100 [2.54] Contact Spacing x .200 [5.08] Row Spacing