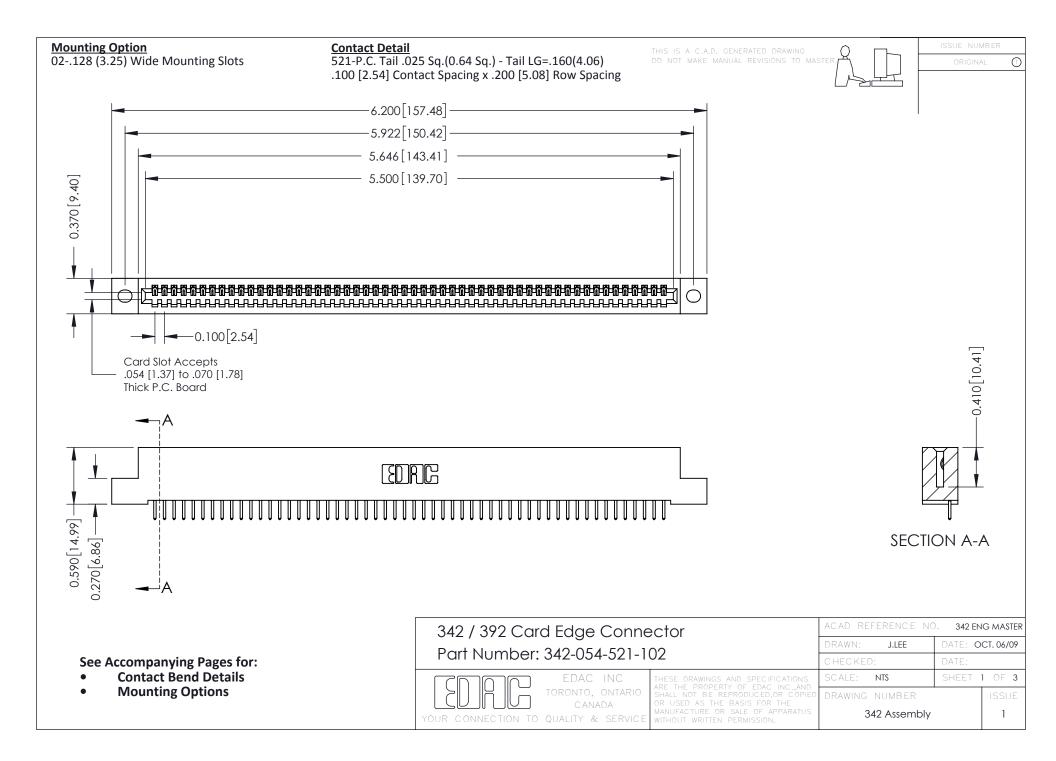

THIS IS A C.A.D. GENERATED DRAWING DO NOT MAKE MANUAL REVISIONS TO MASTER. ISSUE NUMBER

ORIGINAL

1



| 342 / 392 Series Card Edge Connector<br>Contact Bend Detail |                                                                                                                                                                                                  | ACAD REFERENCE NO. 342 ENG MASTER |             |                  |        |
|-------------------------------------------------------------|--------------------------------------------------------------------------------------------------------------------------------------------------------------------------------------------------|-----------------------------------|-------------|------------------|--------|
|