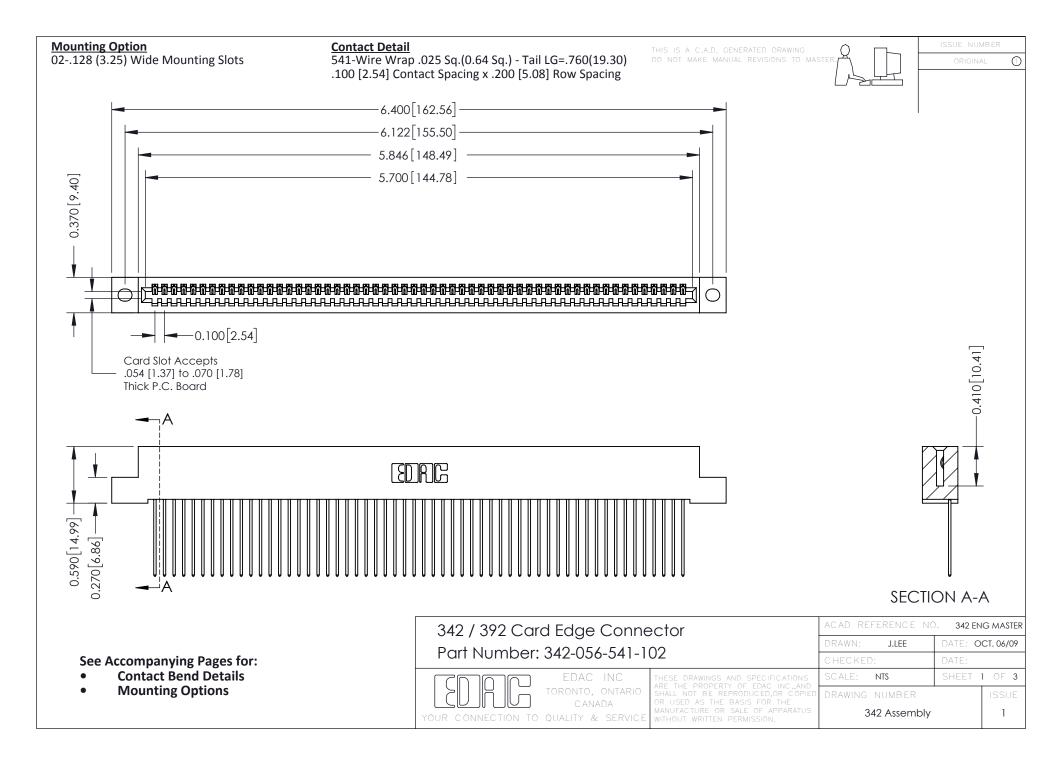

THIS IS A C.A.D. GENERATED DRAWING DO NOT MAKE MANUAL REVISIONS TO MASTER. ISSUE NUMBER

ORIGINAL

1



| 342 / 392 Series Card Edge Connector<br>Contact Bend Detail |                                                                                                                                                                                                  | ACAD REFERENCE NO. 342 ENG MASTER |             |                  |        |
|-------------------------------------------------------------|--------------------------------------------------------------------------------------------------------------------------------------------------------------------------------------------------|-----------------------------------|-------------|------------------|--------|
|