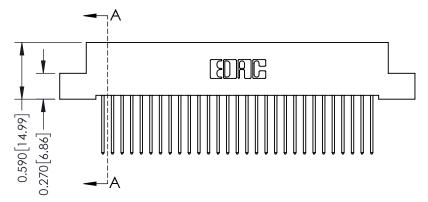

## **Mounting Option**

08-#4-40 Unified Threaded Inserts

## **Contact Detail**

540-Wire Wrap .025 Sq.(0.64 Sq.) - Tail LG=.570(14.48) .100 [2.54] Contact Spacing x .200 [5.08] Row Spacing







## **See Accompanying Pages for:**

- **Contact Bend Details**
- **Mounting Options**

342 / 392 Card Edge Connector Part Number: 342-058-540-208

YOUR CONNECTION TO QUALITY & SERVICE

342 ENG MASTER J.LEE DATE: OCT. 06/09 SHEET 1 OF 3

342 Assembly

THIS IS A C.A.D. GENERATED DRAWING DO NOT MAKE MANUAL REVISIONS TO MASTER. ISSUE NUMBER

ORIGINAL

1



| 342 / 392 Series Card Edge Connector<br>Contact Bend Detail |                                                                                                                                                                                                  | ACAD REFERENCE NO. 342 ENG MASTER |             |                  |        |
|-------------------------------------------------------------|-----------------------------------------