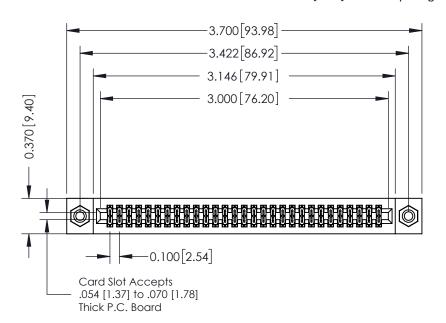

## **See Accompanying Pages for:**

- **Contact Bend Details**
- **Mounting Options**

342 / 392 Card Edge Connector Part Number: 342-058-540-208

YOUR CONNECTION TO QUALITY & SERVICE

342 ENG MASTER J.LEE DATE: OCT. 06/09 SHEET 1 OF 3