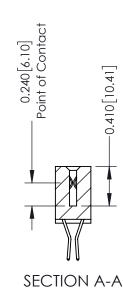

**Mounting Option** 01-No Mounting Lugs **Contact Detail** 

560-Extender Board Bend (Code 523 Contacts) .100 [2.54] Contact Spacing x .200 [5.08] Row Spacing

342 Assembly

THIS IS A C.A.D. GENERATED DRAWING DO NOT MAKE MANUAL REVISIONS TO MASTER. ISSUE NUMBER

ORIGINAL

1

| 342 / 392 Series Card Edge Connector<br>Contact Bend Detail |                                                                                                                                   | ACAD REFERENCE NO. 342 ENG MASTER |             |          |          |
|-------------------------------------------------------------|-----------------------------------------------------------------------------------------------------------------------------------|-----------------------------------|-------------|----------|----------|
|                                                             |                                                                                                                                   | DRAWN:                            | J.LEE       | DATE: OC | T. 06/09 |
|                                                             |                                                                                                                                   | CHECKED:                          |             | DATE:    |          |
| EDAC INC                                                    | ARE THE PROPERTY OF EDAC INC.,AND SHALL NOT BE REPRODUCED,OR COPIED OR USED AS THE BASIS FOR THE MANUFACTURE OR SALE OF APPARATUS | SCALE:                            | NTS         | SHEET :  | 2 OF 3   |
| TORONTO, ONTARIO                                            |                                                                                                                                   | DRAWING                           | NUMBER      |          | ISSUE    |
| YOUR CONNECTION TO QUALITY & SERVICE                        |                                                                                                                                   | 3                                 | 42 Assembly |          | 1        |