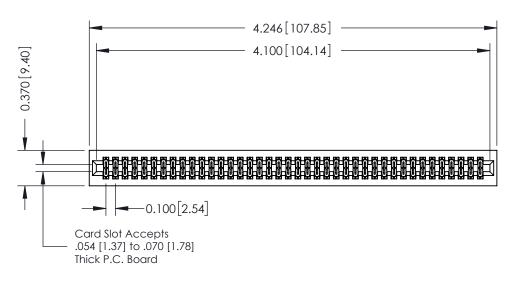

## **See Accompanying Pages for:**

- **Contact Bend Details**
- **Mounting Options**

| 342 / 392 Card Edge Connector |
|-------------------------------|
| Part Number: 342-080-560-201  |

| ACAD REFERENCE NO. 342 ENG MASTER |                  |  |  |  |
|-----------------------------------|------------------|--|--|--|
| DRAWN: J.LEE                      | DATE: OCT. 06/09 |  |  |  |
| CHECKED:                          | DATE:            |  |  |  |
| SCALE: NTS                        | SHEET 1 OF 3     |  |  |  |
| DRAWING NUMBER                    | ISSUE            |  |  |  |