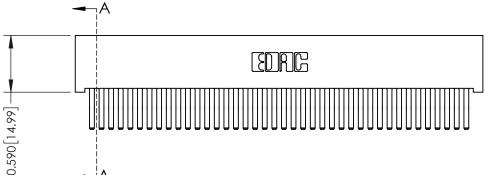

## **See Accompanying Pages for:**

- **Contact Bend Details**
- **Mounting Options**

| 342 / 392 Card Edge Connector |
|-------------------------------|
| Part Number: 342-080-560-201  |

| ACAD REFERENCE NO. 342 ENG MASTER |                  |  |  |  |
|-----------------------------------|------------------|--|--|--|
| DRAWN: J.LEE                      | DATE: OCT. 06/09 |  |  |  |
| CHECKED:                          | DATE:            |  |  |  |
| SCALE: NTS                        | SHEET 1 OF 3     |  |  |  |
| DRAWING NUMBER                    | ISSUE            |  |  |  |