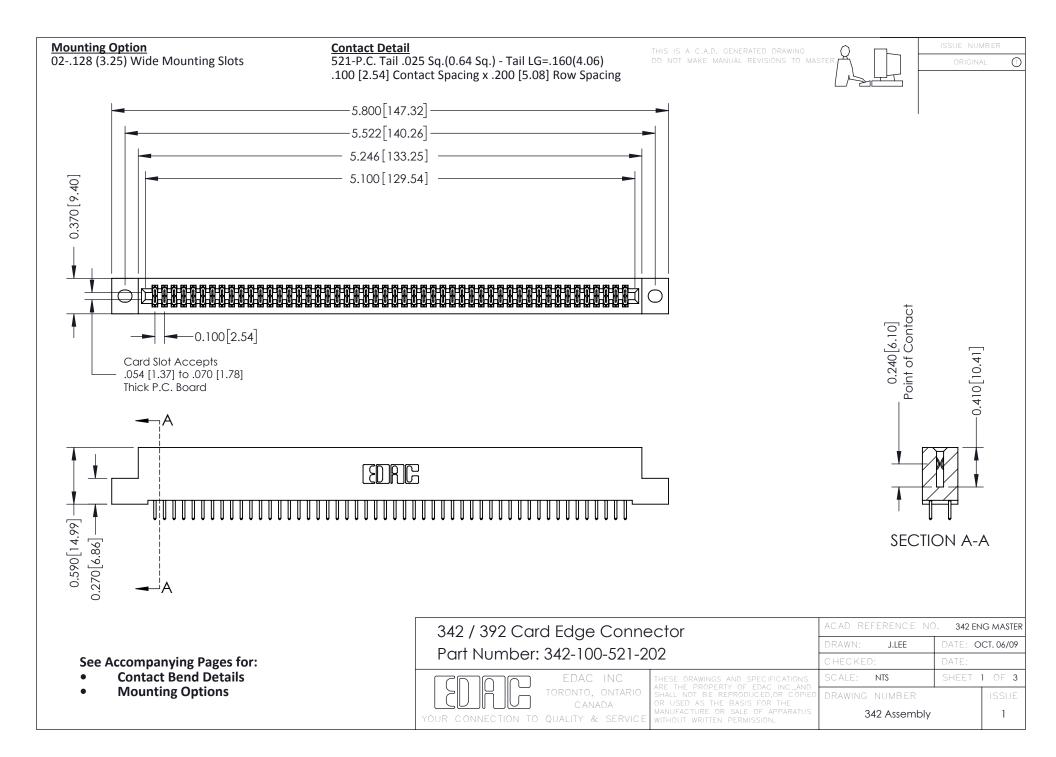

THIS IS A C.A.D. GENERATED DRAWING DO NOT MAKE MANUAL REVISIONS TO MASTER. ISSUE NUMBER

ORIGINAL

1



| 342 / 392 Series Card Edge Connector<br>Contact Bend Detail |                                                                                                                                                                                                  | ACAD REFERENCE NO. 342 ENG MASTER |             |                  |        |
|-------------------------------------------------------------|--------------------------------------------------------------------------------------------------------------------------------------------------------------------------------------------------|-----------------------------------|-------------|------------------|--------|
|