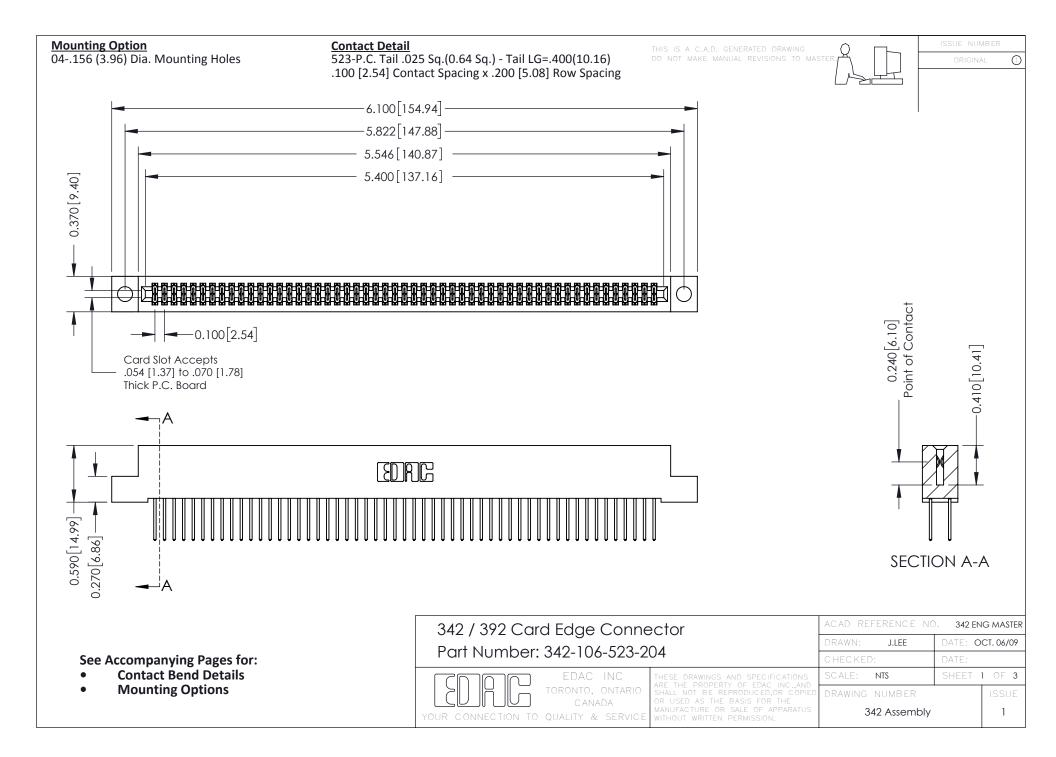

THIS IS A C.A.D. GENERATED DRAWING DO NOT MAKE MANUAL REVISIONS TO MASTER. ISSUE NUMBER

ORIGINAL

1



| 342 / 392 Series Card Edge Connector<br>Contact Bend Detail |                                                                                                                                                                                                  | ACAD REFERENCE NO. 342 ENG MASTER |             |                  |        |
|-------------------------------------------------------------|--------------------------------------------------------------------------------------------------------------------------------------------------------------------------------------------------|-----------------------------------|-------------|------------------|--------|
|