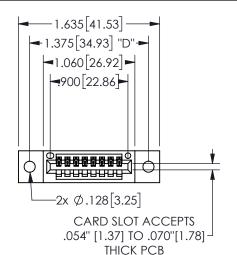

## 345/395 SERIES CARD EDGE CONNECTOR PART NUMBER: 345-008-500-602

YOUR CONNECTION TO QUALITY & SERVICE

**EDAC INC** TORONTO, ONTARIO CANADA

THESE DRAWINGS AND SPECIFICATIONS ARE THE PROPERTY OF EDAC INC.,AND SHALL NOT BE REPRODUCED, OR COPIED OR USED AS THE BASIS FOR THE MANUFACTURE OR SALE OF APPARATUS WITHOUT WRITTEN PERMISSION.

|                    | ٠.            |                | , , , , , |
|--------------------|---------------|----------------|-----------|
| ACAD REFERENCE NO. |               | 345-ENG-MASTER |           |
| DRAWN:             | R.STA.MONICA  | DATEMA         | Y.16/2017 |
| CHECKED:           |               | DATE:          |           |
| SCALE:             | NTS           | SHEET          | OF 2      |
| DRAWING            | NUMBER        |                | ISSUE     |
| 3                  | 45-ENG-MASTER |                | 1         |