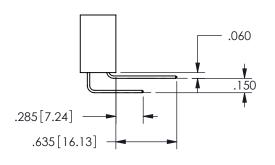

## <u>Contact Dimensions:</u> 500-Wire Hole .050x.025(1.27x0.64) - Tail LG=.260(6.60) .100 (2.54) Contact Spacing x .200 (5.08) Row Spacing

.160 4.06 .330[8.38] POINT OF CARD SLOT CONTACT .370 9.4