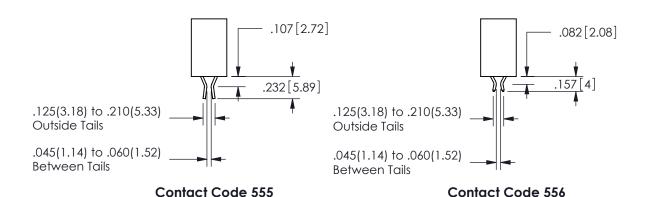

## <u>Contact Dimensions:</u> 500-Wire Hole .050x.025(1.27x0.64) - Tail LG=.260(6.60) .100 (2.54) Contact Spacing x .200 (5.08) Row Spacing

.160 4.06 .330[8.38] POINT OF CARD SLOT CONTACT .370 9.4

SECTION A-A

ISSUE NUMBER ORIGINAL

1

**Contact Code 558** 

Contact Code 559

**Contact Code 560** 

INSULATOR MATERIAL: THERMOPLASTIC POLYESTER, UL 94V-0 DAP MATERIAL AVAILABLE UPON REQUEST

CONTACT MATERIAL; COPPER ALLOY CONTACT PLATING: GOLD ON THE MATING AREA, TIN PLATING ON THE CONTACT TAILS, NICKEL UNDERPLATE

## 345/395 SERIES CARD EDGE CONNECTOR CONTACT CODE 555,556,558,559,560 DIMENSIONS

YOUR CONNECTION TO QUALITY & SERVICE

**EDAC INC** TORONTO, ONTARIO CANADA

THESE DRAWINGS AND SPECIFICATIONS ARE THE PROPERTY OF EDAC INC.,AND SHALL NOT BE REPRODUCED, OR COPIED OR USED AS THE BASIS FOR THE MANUFACTURE OR SALE OF APPARATUS WITHOUT WRITTEN PERMISSION.