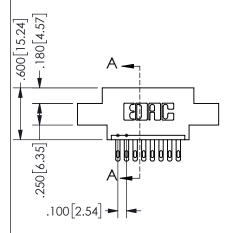

## 345/395 SERIES CARD EDGE CONNECTOR PART NUMBER: 345-008-500-602

YOUR CONNECTION TO QUALITY & SERVICE

**EDAC INC** TORONTO, ONTARIO CANADA

THESE DRAWINGS AND SPECIFICATIONS ARE THE PROPERTY OF EDAC INC.,AND SHALL NOT BE REPRODUCED, OR COPIED OR USED AS THE BASIS FOR THE MANUFACTURE OR SALE OF APPARATUS WITHOUT WRITTEN PERMISSION.

|                    | ٠.            |                | , , , , , |
|--------------------|---------------|----------------|-----------|
| ACAD REFERENCE NO. |               | 345-ENG-MASTER |           |
| DRAWN:             | R.STA.MONICA  | DATEMA         | Y.16/2017 |
| CHECKED:           |               | DATE:          |           |
| SCALE:             | NTS           | SHEET          | OF 2      |
| DRAWING            | NUMBER        |                | ISSUE     |
| 3                  | 45-ENG-MASTER |                | 1         |