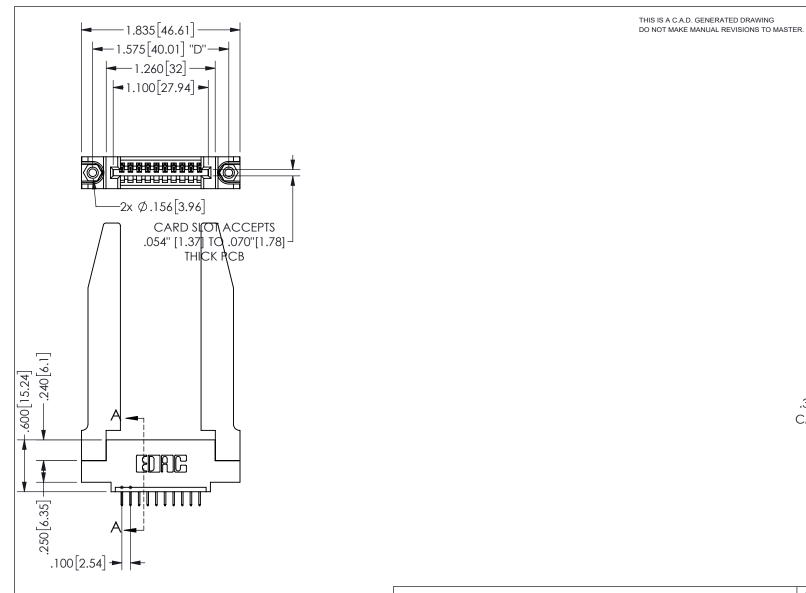

**Contact Dimensions:** 524-P.C. Tail .018 Sq.(0.46 Sq.) - Tail LG=.175(4.45) .100 (2.54) Contact Spacing x .200 (5.08) Row Spacing

345/395 SERIES CARD EDGE CONNECTOR PART NUMBER: 345-010-524-478

YOUR CONNECTION TO QUALITY & SERVICE

.330[8.38]

**CARD SLOT** 

.370 9.4

SECTION A\_A

.160 4.06

POINT OF

CONTACT

ISSUE NUMBER

ORIGINAL

1

ISSUE NUMBER ORIGINAL

1

**Contact Code 558** 

Contact Code 559

**Contact Code 560** 

INSULATOR MATERIAL: THERMOPLASTIC POLYESTER, UL 94V-0 DAP MATERIAL AVAILABLE UPON REQUEST

CONTACT MATERIAL; COPPER ALLOY CONTACT PLATING: GOLD ON THE MATING AREA, TIN PLATING ON THE CONTACT TAILS, NICKEL UNDERPLATE

345/395 SERIES CARD EDGE CONNECTOR CONTACT CODE 555,556,558,559,560 DIMENSIONS