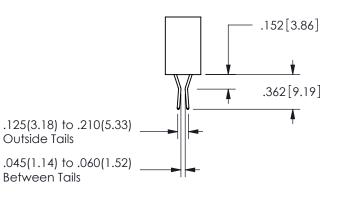

**Contact Dimensions:** 524-P.C. Tail .018 Sq.(0.46 Sq.) - Tail LG=.175(4.45) .100 (2.54) Contact Spacing x .200 (5.08) Row Spacing

345/395 SERIES CARD EDGE CONNECTOR PART NUMBER: 345-010-524-478

YOUR CONNECTION TO QUALITY & SERVICE

ORIGINAL

1

ISSUE NUMBER ORIGINAL

1

**Contact Code 558** 

Contact Code 559

**Contact Code 560** 

INSULATOR MATERIAL: THERMOPLASTIC POLYESTER, UL 94V-0 DAP MATERIAL AVAILABLE UPON REQUEST

CONTACT MATERIAL; COPPER ALLOY CONTACT PLATING: GOLD ON THE MATING AREA, TIN PLATING ON THE CONTACT TAILS, NICKEL UNDERPLATE

345/395 SERIES CARD EDGE CONNECTOR CONTACT CODE 555,556,558,559,560 DIMENSIONS