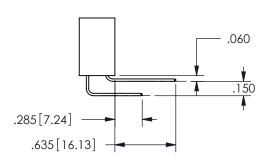

**Contact Dimensions:** 524-P.C. Tail .018 Sq.(0.46 Sq.) - Tail LG=.175(4.45) .100 (2.54) Contact Spacing x .200 (5.08) Row Spacing

345/395 SERIES CARD EDGE CONNECTOR PART NUMBER: 345-010-524-478

YOUR CONNECTION TO QUALITY & SERVICE

ORIGINAL

1

ISSUE NUMBER ORIGINAL

1

**Contact Code 558** 

Contact Code 559

**Contact Code 560** 

INSULATOR MATERIAL: THERMOPLASTIC POLYESTER, UL 94V-0 DAP MATERIAL AVAILABLE UPON REQUEST

CONTACT MATERIAL; COPPER ALLOY CONTACT PLATING: GOLD ON THE MATING AREA, TIN PLATING ON THE CONTACT TAILS, NICKEL UNDERPLATE

345/395 SERIES CARD EDGE CONNECTOR CONTACT CODE 555,556,558,559,560 DIMENSIONS