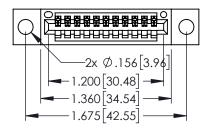

<u>Contact Dimensions:</u>
523-P.C. Tail .025 Sq.(0.64 Sq.) - Tail LG=.390(9.91)
.100 (2.54) Contact Spacing x .200 (5.08) Row Spacing

- INSULATOR MATERIAL: THERMOPLASTIC PBT BLACK, UL 94V-0
- CONTACT MATERIAL; COPPER TIN ALLOY CONTACT PLATING: GOLD ON THE MATING AREA, TIN PLATING ON THE CONTACT TAILS, NICKEL UNDERPLATE