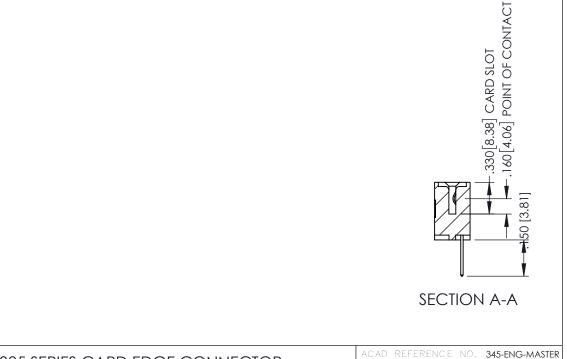

PART NUMBER: 345-011-523-604

345/395 SERIES CARD EDGE CONNECTOR

| ) | THESE DRAWINGS AND SPECIFICATIONS<br>ARE THE PROPERTY OF EDAC INCAND<br>SHALL NOT BE REPRODUCED,OR COPIED |
|---|-----------------------------------------------------------------------------------------------------------|
|   | OR USED AS THE BASIS FOR THE<br>MANUFACTURE OR SALE OF APPARATUS<br>WITHOUT WRITTEN PERMISSION.           |

|   | CHECKED:       | DATE:   |       |
|---|----------------|---------|-------|
|   | SCALE: 1:1     | SHEET 1 | OF 2  |
| D | DRAWING NUMBER |         | ISSUE |
|   | 345-ENG-MASTER |         | 1     |
|   |                |         |       |