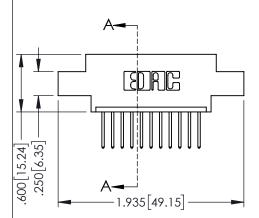

PART NUMBER: 345-011-523-604

345/395 SERIES CARD EDGE CONNECTOR

| ) | THESE DRAWINGS AND SPECIFICATIONS<br>ARE THE PROPERTY OF EDAC INCAND<br>SHALL NOT BE REPRODUCED,OR COPIED |
|---|-----------------------------------------------------------------------------------------------------------|
|   | OR USED AS THE BASIS FOR THE<br>MANUFACTURE OR SALE OF APPARATUS<br>WITHOUT WRITTEN PERMISSION.           |