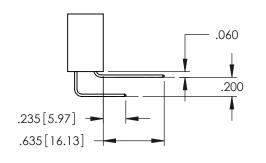

<u>Contact Dimensions:</u>
523-P.C. Tail .025 Sq.(0.64 Sq.) - Tail LG=.390(9.91)
.100 (2.54) Contact Spacing x .200 (5.08) Row Spacing

- INSULATOR MATERIAL: THERMOPLASTIC PBT BLACK, UL 94V-0
- CONTACT MATERIAL; COPPER TIN ALLOY CONTACT PLATING: GOLD ON THE MATING AREA, TIN PLATING ON THE CONTACT TAILS, NICKEL UNDERPLATE

DATE:MAY.16/2017

DRAWN: R.STA.MONICA

**Contact Code 558** 

Contact Code 559

**Contact Code 560** 

INSULATOR MATERIAL: THERMOPLASTIC POLYESTER, UL 94V-0

DAP MATERIAL AVAILABLE UPON REQUEST

CONTACT MATERIAL; COPPER ALLOY CONTACT PLATING: GOLD ON THE MATING AREA, TIN PLATING ON THE CONTACT TAILS, NICKEL UNDERPLATE