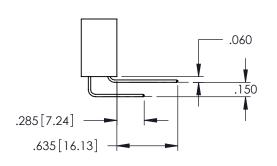

<u>Contact Dimensions:</u>
523-P.C. Tail .025 Sq.(0.64 Sq.) - Tail LG=.390(9.91)
.100 (2.54) Contact Spacing x .200 (5.08) Row Spacing

- INSULATOR MATERIAL: THERMOPLASTIC PBT BLACK, UL 94V-0
- CONTACT MATERIAL; COPPER TIN ALLOY CONTACT PLATING: GOLD ON THE MATING AREA, TIN PLATING ON THE CONTACT TAILS, NICKEL UNDERPLATE

DATE:MAY.16/2017

DRAWN: R.STA.MONICA

**Contact Code 558** 

Contact Code 559

**Contact Code 560** 

INSULATOR MATERIAL: THERMOPLASTIC POLYESTER, UL 94V-0

DAP MATERIAL AVAILABLE UPON REQUEST

CONTACT MATERIAL; COPPER ALLOY CONTACT PLATING: GOLD ON THE MATING AREA, TIN PLATING ON THE CONTACT TAILS, NICKEL UNDERPLATE