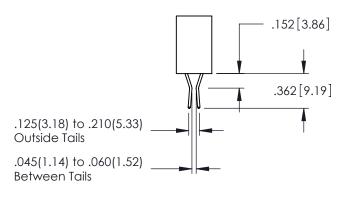

DATE:MAY.16/2017

DRAWN: R.STA.MONICA

**Contact Code 558** 

Contact Code 559

**Contact Code 560** 

INSULATOR MATERIAL: THERMOPLASTIC POLYESTER, UL 94V-0

DAP MATERIAL AVAILABLE UPON REQUEST

CONTACT MATERIAL; COPPER ALLOY CONTACT PLATING: GOLD ON THE MATING AREA, TIN PLATING ON THE CONTACT TAILS, NICKEL UNDERPLATE