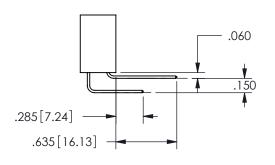

THIS IS A C.A.D. GENERATED DRAWING DO NOT MAKE MANUAL REVISIONS TO MASTER.

ISSUE NUMBER

1

ORIGINAL

.160[4.06] .330[8.38] POINT OF **CARD SLOT** CONTACT .150 [3.81]

<u>Contact Dimensions:</u>
521-P.C. Tail .025 Sq.(0.64 Sq.) - Tail LG=.150(3.81)
.100 (2.54) Contact Spacing x .200 (5.08) Row Spacing