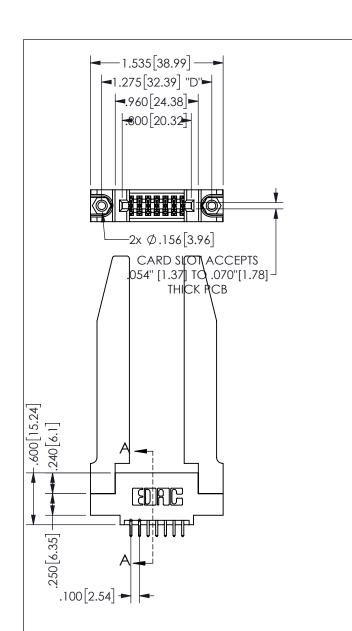

345/395 SERIES CARD EDGE CONNECTOR PART NUMBER: 345-014-521-578

YOUR CONNECTION TO QUALITY & SERVICE

**EDAC INC** TORONTO, ONTARIO CANADA

THESE DRAWINGS AND SPECIFICATIONS ARE THE PROPERTY OF EDAC INC., AND SHALL NOT BE REPRODUCED, OR COPIED OR USED AS THE BASIS FOR THE MANUFACTURE OR SALE OF APPARATUS WITHOUT WRITTEN PERMISSION.

| 020110117171        |                   |        |  |
|---------------------|-------------------|--------|--|
| ACAD REFERENCE NO.  | 345-ENG- <i>N</i> | MASTER |  |
| DRAWN: R.STA.MONICA | DATE:MAY.1        | 6/2017 |  |
| CHECKED:            | DATE:             |        |  |
| SCALE: NTS          | SHEET 1           | OF 2   |  |
| DRAWING NUMBER      | 15                | SSUE   |  |
| 345-ENG-MASTER      |                   | 1      |  |