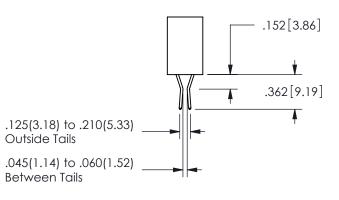

## <u>Contact Dimensions:</u> 560-Extender Board Bend (Code 523 Contacts) See Sheet 2 for Contact Code 555, 556, 558, 559, 560 **Dimensions**

## SECTION A-A

345/395 SERIES CARD EDGE CONNECTOR PART NUMBER: 345-014-560-804

**EDAC INC** TORONTO, ONTARIO CANADA

THESE DRAWINGS AND SPECIFICATIONS ARE THE PROPERTY OF EDAC INC.,AND SHALL NOT BE REPRODUCED, OR COPIED OR USED AS THE BASIS FOR THE MANUFACTURE OR SALE OF APPARATUS WITHOUT WRITTEN PERMISSION.