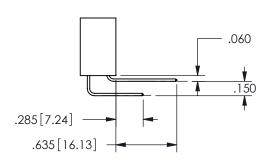

ISSUE NUMBER ORIGINAL

1

**Contact Code 558** 

Contact Code 559

**Contact Code 560** 

- INSULATOR MATERIAL: THERMOPLASTIC POLYESTER, UL 94V-0 DAP MATERIAL AVAILABLE UPON REQUEST
- CONTACT MATERIAL; COPPER ALLOY

CONTACT PLATING: GOLD ON THE MATING AREA, TIN PLATING ON THE CONTACT TAILS, NICKEL UNDERPLATE