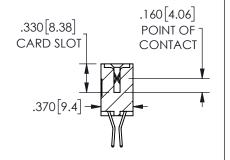

ISSUE NUMBER ORIGINAL

1

**Contact Code 558** 

Contact Code 559

**Contact Code 560** 

- INSULATOR MATERIAL: THERMOPLASTIC POLYESTER, UL 94V-0 DAP MATERIAL AVAILABLE UPON REQUEST
- CONTACT MATERIAL; COPPER ALLOY