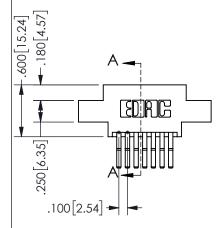

## <u>Contact Dimensions:</u> 560-Extender Board Bend (Code 523 Contacts) See Sheet 2 for Contact Code 555, 556, 558, 559, 560 **Dimensions**

## SECTION A-A

345/395 SERIES CARD EDGE CONNECTOR PART NUMBER: 345-014-560-804

**EDAC INC** TORONTO, ONTARIO CANADA

THESE DRAWINGS AND SPECIFICATIONS ARE THE PROPERTY OF EDAC INC.,AND SHALL NOT BE REPRODUCED, OR COPIED OR USED AS THE BASIS FOR THE MANUFACTURE OR SALE OF APPARATUS WITHOUT WRITTEN PERMISSION.