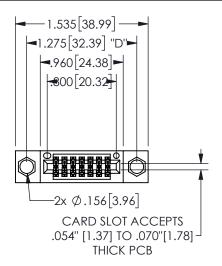

## SECTION A-A

345/395 SERIES CARD EDGE CONNECTOR PART NUMBER: 345-014-560-804

**EDAC INC** TORONTO, ONTARIO CANADA

THESE DRAWINGS AND SPECIFICATIONS ARE THE PROPERTY OF EDAC INC.,AND SHALL NOT BE REPRODUCED, OR COPIED OR USED AS THE BASIS FOR THE MANUFACTURE OR SALE OF APPARATUS WITHOUT WRITTEN PERMISSION.

| ACAD REFERENCE NO.  | 345-ENG-MAS  | STER  |  |
|---------------------|--------------|-------|--|
| DRAWN: R.STA.MONICA | DATEMAY.16/2 | 2017  |  |
| CHECKED:            | DATE:        |       |  |
| SCALE: NTS          | SHEET 1 OF   | 2     |  |
| DRAWING NUMBER      | ISSI         | ISSUE |  |
| 345-ENG-MASTER      |              | 1     |  |
|                     |              |       |  |