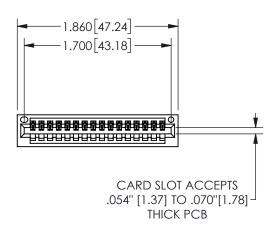

.160 4.06 .330[8.38] POINT OF CARD SLOT CONTACT

## **SECTION A-A**

345/395 SERIES CARD EDGE CONNECTOR PART NUMBER: 345-016-521-101

**EDAC INC** TORONTO, ONTARIO CANADA

THESE DRAWINGS AND SPECIFICATIONS ARE THE PROPERTY OF EDAC INC.,AND SHALL NOT BE REPRODUCED, OR COPIED OR USED AS THE BASIS FOR THE MANUFACTURE OR SALE OF APPARATUS WITHOUT WRITTEN PERMISSION.