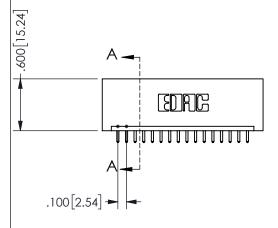

ORIGINAL 1

ISSUE NUMBER

**Contact Code 558** 

Contact Code 559

**Contact Code 560** 

- INSULATOR MATERIAL: THERMOPLASTIC POLYESTER, UL 94V-0 DAP MATERIAL AVAILABLE UPON REQUEST
- CONTACT MATERIAL; COPPER ALLOY

CONTACT PLATING: GOLD ON THE MATING AREA, TIN PLATING ON THE CONTACT TAILS, NICKEL UNDERPLATE

345/395 SERIES CARD EDGE CONNECTOR CONTACT CODE 555,556,558,559,560 DIMENSIONS

YOUR CONNECTION TO QUALITY & SERVICE