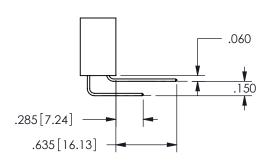

THIS IS A C.A.D. GENERATED DRAWING DO NOT MAKE MANUAL REVISIONS TO MASTER.

ISSUE NUMBER

ORIGINAL

1

<u>Contact Dimensions:</u>
521-P.C. Tail .025 Sq.(0.64 Sq.) - Tail LG=.150(3.81)
.100 (2.54) Contact Spacing x .200 (5.08) Row Spacing

.160 4.06 .330[8.38] POINT OF CARD SLOT CONTACT

## **SECTION A-A**

345/395 SERIES CARD EDGE CONNECTOR PART NUMBER: 345-016-521-101

**EDAC INC** TORONTO, ONTARIO CANADA

THESE DRAWINGS AND SPECIFICATIONS ARE THE PROPERTY OF EDAC INC.,AND SHALL NOT BE REPRODUCED, OR COPIED OR USED AS THE BASIS FOR THE MANUFACTURE OR SALE OF APPARATUS WITHOUT WRITTEN PERMISSION.