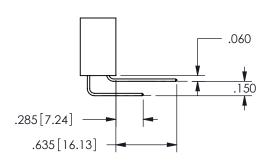

THIS IS A C.A.D. GENERATED DRAWING DO NOT MAKE MANUAL REVISIONS TO MASTER.

ISSUE NUMBER

ORIGINAL

1

<u>Contact Dimensions:</u>
521-P.C. Tail .025 Sq.(0.64 Sq.) - Tail LG=.150(3.81)
.100 (2.54) Contact Spacing x .200 (5.08) Row Spacing

.160 4.06 .330[8.38] POINT OF CARD SLOT CONTACT

## **SECTION A-A**

345/395 SERIES CARD EDGE CONNECTOR PART NUMBER: 345-017-521-402

**EDAC INC** TORONTO, ONTARIO CANADA

THESE DRAWINGS AND SPECIFICATIONS ARE THE PROPERTY OF EDAC INC.,AND SHALL NOT BE REPRODUCED, OR COPIED OR USED AS THE BASIS FOR THE MANUFACTURE OR SALE OF APPARATUS WITHOUT WRITTEN PERMISSION.