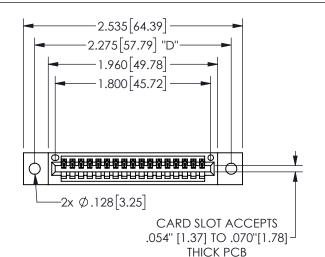

THIS IS A C.A.D. GENERATED DRAWING DO NOT MAKE MANUAL REVISIONS TO MASTER.

ISSUE NUMBER

ORIGINAL

1

<u>Contact Dimensions:</u>
521-P.C. Tail .025 Sq.(0.64 Sq.) - Tail LG=.150(3.81)
.100 (2.54) Contact Spacing x .200 (5.08) Row Spacing

## **SECTION A-A**

345/395 SERIES CARD EDGE CONNECTOR PART NUMBER: 345-017-521-402

**EDAC INC** TORONTO, ONTARIO CANADA

THESE DRAWINGS AND SPECIFICATIONS ARE THE PROPERTY OF EDAC INC.,AND SHALL NOT BE REPRODUCED, OR COPIED OR USED AS THE BASIS FOR THE MANUFACTURE OR SALE OF APPARATUS WITHOUT WRITTEN PERMISSION.