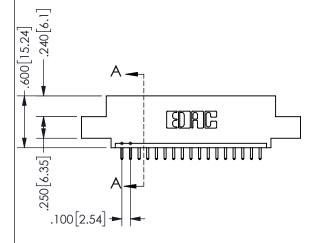

THIS IS A C.A.D. GENERATED DRAWING DO NOT MAKE MANUAL REVISIONS TO MASTER.

ISSUE NUMBER

ORIGINAL

1

<u>Contact Dimensions:</u>
521-P.C. Tail .025 Sq.(0.64 Sq.) - Tail LG=.150(3.81)
.100 (2.54) Contact Spacing x .200 (5.08) Row Spacing

## **SECTION A-A**

345/395 SERIES CARD EDGE CONNECTOR PART NUMBER: 345-017-521-402

**EDAC INC** TORONTO, ONTARIO CANADA

THESE DRAWINGS AND SPECIFICATIONS ARE THE PROPERTY OF EDAC INC.,AND SHALL NOT BE REPRODUCED, OR COPIED OR USED AS THE BASIS FOR THE MANUFACTURE OR SALE OF APPARATUS WITHOUT WRITTEN PERMISSION.