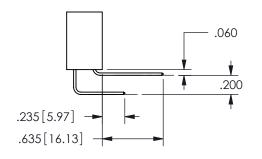

THIS IS A C.A.D. GENERATED DRAWING DO NOT MAKE MANUAL REVISIONS TO MASTER.

ISSUE NUMBER

ORIGINAL

1

<u>Contact Dimensions:</u>
521-P.C. Tail .025 Sq.(0.64 Sq.) - Tail LG=.150(3.81)
.100 (2.54) Contact Spacing x .200 (5.08) Row Spacing

.160 4.06 .330[8.38] POINT OF CARD SLOT CONTACT