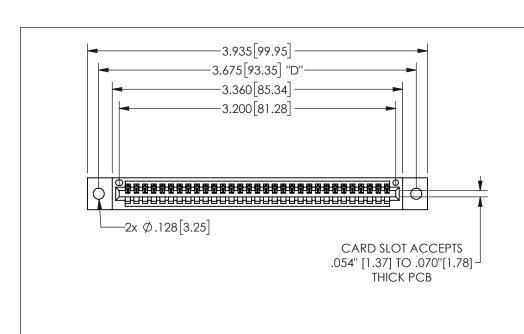

345/395 SERIES CARD EDGE CONNECTOR PART NUMBER: 345-031-542-102

YOUR CONNECTION TO QUALITY & SERVICE

**EDAC INC** TORONTO, ONTARIO CANADA

THESE DRAWINGS AND SPECIFICATIONS ARE THE PROPERTY OF EDAC INC.,AND SHALL NOT BE REPRODUCED, OR COPIED OR USED AS THE BASIS FOR THE MANUFACTURE OR SALE OF APPARATUS WITHOUT WRITTEN PERMISSION.

THIS IS A C.A.D. GENERATED DRAWING DO NOT MAKE MANUAL REVISIONS TO MASTER.

ORIGINAL

1

.160 4.06 .330[8.38] POINT OF CARD SLOT CONTACT .370 9.4

-.350[8.89] .600[15.24] .100[2.54]

<u>Contact Dimensions:</u>
542-Wire Wrap .025 Sq.(0.64 Sq.) - Tail LG=.645(16.38)
.100 (2.54) Contact Spacing x .200 (5.08) Row Spacing