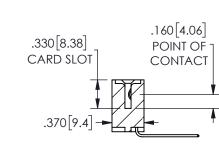

**SECTION A-A** 

ISSUE NUMBER ORIGINAL

1

**Contact Code 558** 

Contact Code 559

**Contact Code 560** 

INSULATOR MATERIAL: THERMOPLASTIC POLYESTER, UL 94V-0 DAP MATERIAL AVAILABLE UPON REQUEST

CONTACT MATERIAL; COPPER ALLOY

CONTACT PLATING: GOLD ON THE MATING AREA, TIN PLATING ON THE CONTACT TAILS, NICKEL UNDERPLATE

## 345/395 SERIES CARD EDGE CONNECTOR CONTACT CODE 555,556,558,559,560 DIMENSIONS

YOUR CONNECTION TO QUALITY & SERVICE

**EDAC INC** TORONTO, ONTARIO CANADA

THESE DRAWINGS AND SPECIFICATIONS ARE THE PROPERTY OF EDAC INC.,AND SHALL NOT BE REPRODUCED, OR COPIED OR USED AS THE BASIS FOR THE MANUFACTURE OR SALE OF APPARATUS WITHOUT WRITTEN PERMISSION.

| ACAD REFERENCE NO.  | 345-ENG-MASTER   |
|---------------------|------------------|
| DRAWN: R.STA.MONICA | DATE:MAY.16/2017 |
| CHECKED:            | DATE:            |
| SCALE: 1:1          | SHEET 2 OF 2     |
| DRAWING NUMBER      | ISSUE            |
| 345-ENG-MASTER      | 1                |