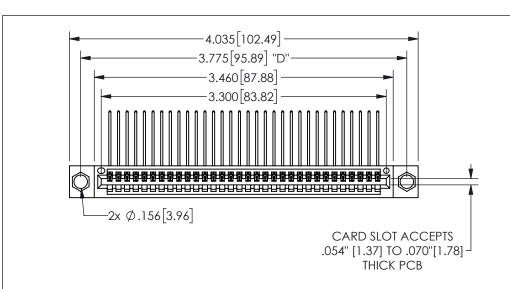

| 345/395 SERIES CARD EDGE CONNECTOR |
|------------------------------------|
| PART NUMBER: 345-032-559-104       |

YOUR CONNECTION TO QUALITY & SERVICE

**EDAC INC** TORONTO, ONTARIO CANADA

THESE DRAWINGS AND SPECIFICATIONS ARE THE PROPERTY OF EDAC INC.,AND SHALL NOT BE REPRODUCED,OR COPIED OR USED AS THE BASIS FOR THE MANUFACTURE OR SALE OF APPARATUS WITHOUT WRITTEN PERMISSION.

| ACAD REFERENCE NO. |              | 345-ENG | G-MASTER  |
|--------------------|--------------|---------|-----------|
| DRAWN:             | R.STA.MONICA | DATEMA  | Y.16/2017 |
| CHECKE             | D:           | DATE:   |           |
| SCALE:             | NTS          | SHEET   | OF 2      |
| DRAWING NUMBER     |              |         | ISSUE     |
| 345-ENG-MASTER     |              |         | 1         |