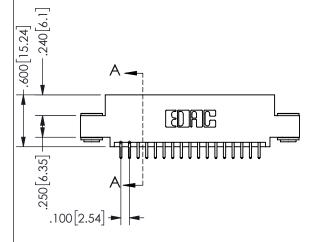

THIS IS A C.A.D. GENERATED DRAWING DO NOT MAKE MANUAL REVISIONS TO MASTER.

ISSUE NUMBER

ORIGINAL

1

-2.535[64.39]-2.275[57.79] "D" 1.960 49.78 1.800 [45.72] -2x Ø.156[3.96] CARD SLOT ACCEPTS .054" [1.37] TO .070"[1.78] \( \)

THICK PCB

<u>Contact Dimensions:</u>
521-P.C. Tail .025 Sq.(0.64 Sq.) - Tail LG=.150(3.81)
.100 (2.54) Contact Spacing x .200 (5.08) Row Spacing

.160 4.06 .330[8.38] POINT OF CARD SLOT CONTACT .370 9.4

## 345/395 SERIES CARD EDGE CONNECTOR PART NUMBER: 345-034-521-503

**EDAC INC** TORONTO, ONTARIO CANADA YOUR CONNECTION TO QUALITY & SERVICE

THESE DRAWINGS AND SPECIFICATIONS ARE THE PROPERTY OF EDAC INC., AND SHALL NOT BE REPRODUCED, OR COPIED OR USED AS THE BASIS FOR THE MANUFACTURE OR SALE OF APPARATUS WITHOUT WRITTEN PERMISSION.