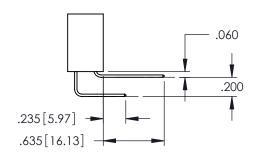

**SECTION A-A** 

345-ENG-MASTER

.107 [2.72] .082 [2.08] .157 [4] .232 [5.89] .125(3.18) to .210(5.33) .125(3.18) to .210(5.33) Outside Tails Outside Tails .045(1.14) to .060(1.52) .045(1.14) to .060(1.52) Between Tails Between Tails **Contact Code 555 Contact Code 556** 