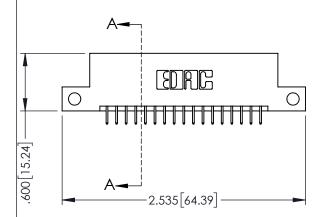

| 345/395 SERIES CARD EDGE CONNECTOR |                                     |
|------------------------------------|-------------------------------------|
| •                                  | 3/5/305 SERIES CARD EDGE CONNIECTOR |
| PART NILIMBER: 3/15_03/1_525_212   | 545/575 SERIES CARD EDGE CONNECTOR  |
|                                    | PART NUMBER: 345-034-525-212        |

| ACAD REFERENCE NO   | . 345-ENG-MASTER |
|---------------------|------------------|
| DRAWN: R.STA.MONICA | DATE:MAY.16/2017 |
| CHECKED:            | DATE:            |
| SCALE: 1:1          | SHEET 1 OF 2     |
| DRAWING NUMBER      | ISSUE            |
|                     |                  |