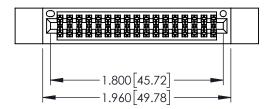

| 345/395 SERIES CARD EDGE CONNECTOR |                                     |
|------------------------------------|-------------------------------------|
| •                                  | 3/5/305 SERIES CARD EDGE CONNIECTOR |
| PART NILIMBER: 3/15_03/1_525_212   | 545/575 SERIES CARD EDGE CONNECTOR  |
|                                    | PART NUMBER: 345-034-525-212        |

| ACAD REFERENCE NO   | . 345-ENG-MASTER |
|---------------------|------------------|
| DRAWN: R.STA.MONICA | DATE:MAY.16/2017 |
| CHECKED:            | DATE:            |
| SCALE: 1:1          | SHEET 1 OF 2     |
| DRAWING NUMBER      | ISSUE            |
|                     |                  |