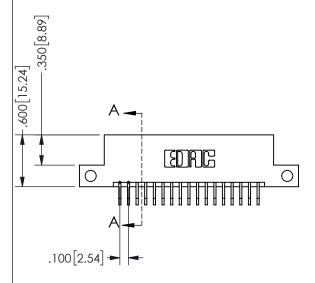

THIS IS A C.A.D. GENERATED DRAWING DO NOT MAKE MANUAL REVISIONS TO MASTER.

ISSUE NUMBER

ORIGINAL

1

2.535[64.39] CARD SLOT ACCEPTS .054" [1.37] TO .070"[1.78] \( \)

THICK PCB

<u>Contact Dimensions:</u>
559-90 Degree Bend (Code 541 Contacts)
See Sheet 2 for Contact Code 555, 556, 558, 559, 560 **Dimensions** 

.160 4.06 .330[8.38] POINT OF CARD SLOT CONTACT .370 9.4 .150[3.81]

## **SECTION A-A**

345/395 SERIES CARD EDGE CONNECTOR PART NUMBER: 345-034-559-212

**EDAC INC** TORONTO, ONTARIO CANADA

THESE DRAWINGS AND SPECIFICATIONS ARE THE PROPERTY OF EDAC INC.,AND SHALL NOT BE REPRODUCED,OR COPIED OR USED AS THE BASIS FOR THE MANUFACTURE OR SALE OF APPARATUS WITHOUT WRITTEN PERMISSION.