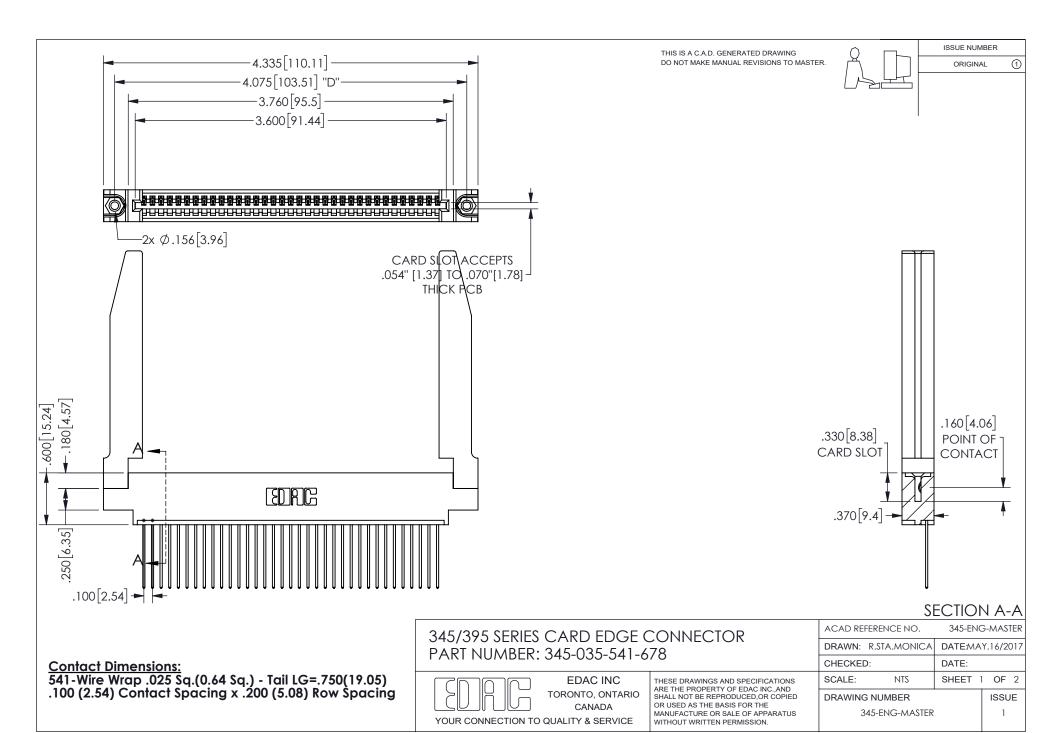

ISSUE NUMBER ORIGINAL

1









**Contact Code 558** 

Contact Code 559

Contact Code 560

INSULATOR MATERIAL: THERMOPLASTIC POLYESTER, UL 94V-0 DAP MATERIAL AVAILABLE UPON REQUEST

CONTACT MATERIAL; COPPER ALLOY

CONTACT PLATING: GOLD ON THE MATING AREA, TIN PLATING ON THE CONTACT TAILS, NICKEL UNDERPLATE

## 345/395 SERIES CARD EDGE CONNECTOR CONTACT CODE 555,556,558,559,560 DIMENSIONS

YOUR CONNECTION TO QUALITY & SERVICE

**EDAC INC** TORONTO, ONTARIO CANADA

THESE DRAWINGS AND SPECIFICATIONS ARE THE PROPERTY OF EDAC INC.,AND SHALL NOT BE REPRODUCED, OR COPIED OR USED AS THE BASIS FOR THE MANUFACTURE OR SALE OF APPARATUS WITHOUT WRITTEN PERMISSION.

| ACAD REFERENCE NO.  | 345-ENG-MASTER   |
|---------------------|------------------|
| DRAWN: R.STA.MONICA | DATE:MAY.16/2017 |
| C