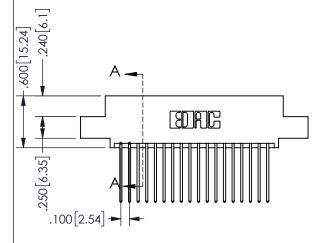

.160 4.06 .330[8.38] POINT OF CARD SLOT CONTACT .370 9.4

SECTION A-A

ORIGINAL 1

ISSUE NUMBER

**Contact Code 558** 

Contact Code 559

**Contact Code 560** 

INSULATOR MATERIAL: THERMOPLASTIC POLYESTER, UL 94V-0 DAP MATERIAL AVAILABLE UPON REQUEST

CONTACT MATERIAL; COPPER ALLOY CONTACT PLATING: GOLD ON THE MATING AREA, TIN PLATING ON THE CONTACT TAILS, NICKEL UNDERPLATE

345/395 SERIES CARD EDGE CONNECTOR CONTACT CODE 555,556,558,559,560 DIMENSIONS