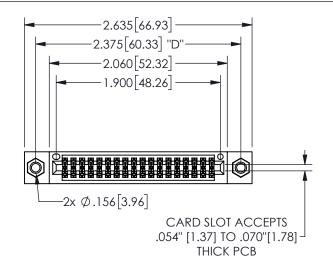

THIS IS A C.A.D. GENERATED DRAWING DO NOT MAKE MANUAL REVISIONS TO MASTER.

ISSUE NUMBER

ORIGINAL

1

<u>Contact Dimensions:</u>
542-Wire Wrap .025 Sq.(0.64 Sq.) - Tail LG=.645(16.38)
.100 (2.54) Contact Spacing x .200 (5.08) Row Spacing

345/395 SERIES CARD EDGE CONNECTOR PART NUMBER: 345-036-542-507

YOUR CONNECTION TO QUALITY & SERVICE

**EDAC INC** TORONTO, ONTARIO CANADA

THESE DRAWINGS AND SPECIFICATIONS ARE THE PROPERTY OF EDAC INC.,AND SHALL NOT BE REPRODUCED,OR COPIED OR USED AS THE BASIS FOR THE MANUFACTURE OR SALE OF APPARATUS WITHOUT WRITTEN PERMISSION.