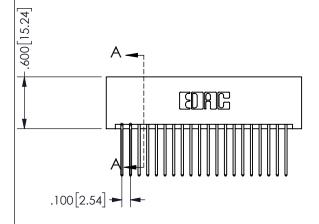

THIS IS A C.A.D. GENERATED DRAWING DO NOT MAKE MANUAL REVISIONS TO MASTER.

ISSUE NUMBER

ORIGINAL

1

<u>Contact Dimensions:</u>
540-Wire Wrap .025 Sq.(0.64 Sq.) - Tail LG=.560(14.22)
.100 (2.54) Contact Spacing x .200 (5.08) Row Spacing

## SECTION A-A

345/395 SERIES CARD EDGE CONNECTOR PART NUMBER: 345-040-540-201

**EDAC INC** TORONTO, ONTARIO CANADA

THESE DRAWINGS AND SPECIFICATIONS ARE THE PROPERTY OF EDAC INC.,AND SHALL NOT BE REPRODUCED, OR COPIED OR USED AS THE BASIS FOR THE MANUFACTURE OR SALE OF APPARATUS WITHOUT WRITTEN PERMISSION.