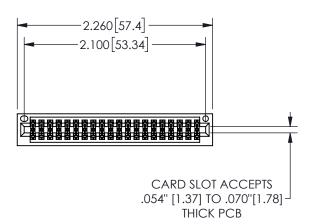

## SECTION A-A

345/395 SERIES CARD EDGE CONNECTOR PART NUMBER: 345-040-540-201

**EDAC INC** TORONTO, ONTARIO CANADA

THESE DRAWINGS AND SPECIFICATIONS ARE THE PROPERTY OF EDAC INC.,AND SHALL NOT BE REPRODUCED, OR COPIED OR USED AS THE BASIS FOR THE MANUFACTURE OR SALE OF APPARATUS WITHOUT WRITTEN PERMISSION.

| ACAD REFERENCE NO.  | 345-ENG-MASTER   |  |
|---------------------|------------------|--|
| DRAWN: R.STA.MONICA | DATE:MAY.16/2017 |  |
| CHECKED:            | DATE:            |  |
| SCALE: NTS          | SHEET 1 OF 2     |  |
| DRAWING NUMBER      | ISSUE            |  |
| 345-ENG-MASTER      | 1                |  |
|                     |                  |  |