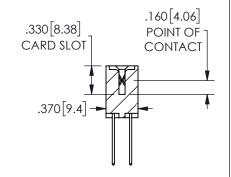

ORIGINAL 1

ISSUE NUMBER

**Contact Code 558** 

Contact Code 559

Contact Code 560

INSULATOR MATERIAL: THERMOPLASTIC POLYESTER, UL 94V-0 DAP MATERIAL AVAILABLE UPON REQUEST

CONTACT MATERIAL; COPPER ALLOY CONTACT PLATING: GOLD ON THE MATING AREA, TIN PLATING ON THE CONTACT TAILS, NICKEL UNDERPLATE

345/395 SERIES CARD EDGE CONNECTOR CONTACT CODE 555,556,558,559,560 DIMENSIONS

YOUR CONNECTION TO QUALITY & SERVICE

**EDAC INC** TORONTO, ONTARIO CANADA

THESE DRAWINGS AND SPECIFICATIONS ARE THE PROPERTY OF EDAC INC.,AND SHALL NOT BE REPRODUCED, OR COPIED OR USED AS THE BASIS FOR THE MANUFACTURE OR SALE OF APPARATUS WITHOUT WRITTEN PERMISSION.