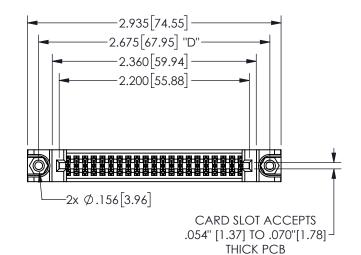

## 345/395 SERIES CARD EDGE CONNECTOR PART NUMBER: 345-042-542-888

YOUR CONNECTION TO QUALITY & SERVICE

**EDAC INC** TORONTO, ONTARIO CANADA

THESE DRAWINGS AND SPECIFICATIONS ARE THE PROPERTY OF EDAC INC.,AND SHALL NOT BE REPRODUCED,OR COPIED OR USED AS THE BASIS FOR THE MANUFACTURE OR SALE OF APPARATUS WITHOUT WRITTEN PERMISSION.

.160[4.06] .330[8.38] POINT OF CARD SLOT CONTACT .370 [9.4]