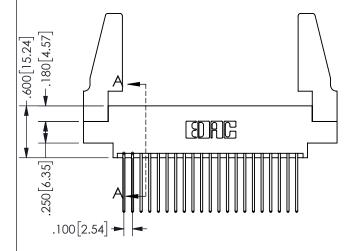

SECTION A-A

ORIGINAL 1

ISSUE NUMBER

**Contact Code 558** 

Contact Code 559

**Contact Code 560** 

INSULATOR MATERIAL: THERMOPLASTIC POLYESTER, UL 94V-0 DAP MATERIAL AVAILABLE UPON REQUEST

CONTACT MATERIAL; COPPER ALLOY CONTACT PLATING: GOLD ON THE MATING AREA, TIN PLATING ON THE CONTACT TAILS, NICKEL UNDERPLATE

345/395 SERIES CARD EDGE CONNECTOR CONTACT CODE 555,556,558,559,560 DIMENSIONS

YOUR CONNECTION TO QUALITY & SERVICE

**EDAC INC** TORONTO, ONTARIO CANADA

THESE DRAWINGS AND SPECIFICATIONS ARE THE PROPERTY OF EDAC INC.,AND SHALL NOT BE REPRODUCED, OR COPIED OR USED AS THE BASIS FOR THE MANUFACTURE OR SALE OF APPARATUS WITHOUT WRITTEN PERMISSION.