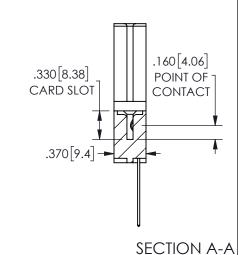

ISSUE NUMBER ORIGINAL

1

**Contact Code 558** 

Contact Code 559

Contact Code 560

INSULATOR MATERIAL: THERMOPLASTIC POLYESTER, UL 94V-0 DAP MATERIAL AVAILABLE UPON REQUEST

CONTACT MATERIAL; COPPER ALLOY

CONTACT PLATING: GOLD ON THE MATING AREA, TIN PLATING ON THE CONTACT TAILS, NICKEL UNDERPLATE

## 345/395 SERIES CARD EDGE CONNECTOR CONTACT CODE 555,556,558,559,560 DIMENSIONS

YOUR CONNECTION TO QUALITY & SERVICE

**EDAC INC** TORONTO, ONTARIO CANADA

THESE DRAWINGS AND SPECIFICATIONS ARE THE PROPERTY OF EDAC INC.,AND SHALL NOT BE REPRODUCED, OR COPIED OR USED AS THE BASIS FOR THE MANUFACTURE OR SALE OF APPARATUS WITHOUT WRITTEN PERMISSION.