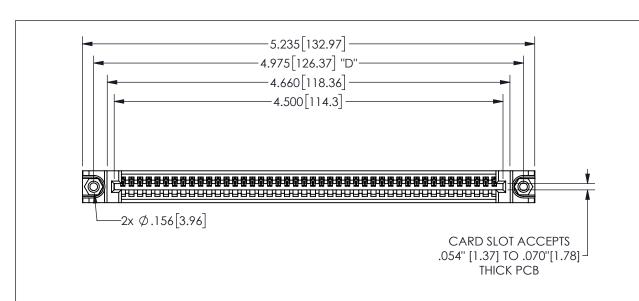

345/395 SERIES CARD EDGE CONNECTOR PART NUMBER: 345-044-541-488

YOUR CONNECTION TO QUALITY & SERVICE

**EDAC INC** TORONTO, ONTARIO CANADA

THESE DRAWINGS AND SPECIFICATIONS ARE THE PROPERTY OF EDAC INC.,AND SHALL NOT BE REPRODUCED, OR COPIED OR USED AS THE BASIS FOR THE MANUFACTURE OR SALE OF APPARATUS WITHOUT WRITTEN PERMISSION.

## 345/395 SERIES CARD EDGE CONNECTOR CONTACT CODE 555,556,558,559,560 DIMENSIONS

YOUR CONNECTION TO QUALITY & SERVICE

**EDAC INC** TORONTO, ONTARIO CANADA

THESE DRAWINGS AND SPECIFICATIONS ARE THE PROPERTY OF EDAC INC.,AND SHALL NOT BE REPRODUCED, OR COPIED OR USED AS THE BASIS FOR THE MANUFACTURE OR SALE OF APPARATUS WITHOUT WRITTEN PERMISSION.