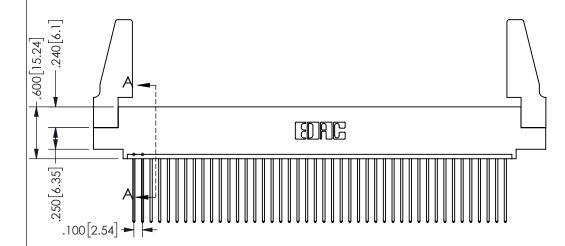

THIS IS A C.A.D. GENERATED DRAWING DO NOT MAKE MANUAL REVISIONS TO MASTER.

ORIGINAL

1

<u>Contact Dimensions:</u>
541-Wire Wrap .025 Sq.(0.64 Sq.) - Tail LG=.750(19.05)
.100 (2.54) Contact Spacing x .200 (5.08) Row Spacing

## 345/395 SERIES CARD EDGE CONNECTOR CONTACT CODE 555,556,558,559,560 DIMENSIONS

YOUR CONNECTION TO QUALITY & SERVICE

**EDAC INC** TORONTO, ONTARIO CANADA

THESE DRAWINGS AND SPECIFICATIONS ARE THE PROPERTY OF EDAC INC.,AND SHALL NOT BE REPRODUCED, OR COPIED OR USED AS THE BASIS FOR THE MANUFACTURE OR SALE OF APPARATUS WITHOUT WRITTEN PERMISSION.