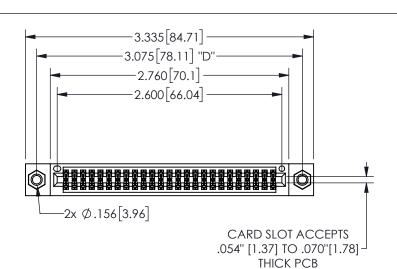

THIS IS A C.A.D. GENERATED DRAWING DO NOT MAKE MANUAL REVISIONS TO MASTER.

ISSUE NUMBER

ORIGINAL

1

.160[4.06] .330[8.38] POINT OF CARD SLOT CONTACT .370 [9.4]

## .240[6.1] .600[15.24] .250[6.35] .100[2.54]

<u>Contact Dimensions:</u>
542-Wire Wrap .025 Sq.(0.64 Sq.) - Tail LG=.645(16.38)
.100 (2.54) Contact Spacing x .200 (5.08) Row Spacing

| 345/395 SERIES CARD EDGE CONNECTOR |
|------------------------------------|
| PART NUMBER: 345-050-542-507       |