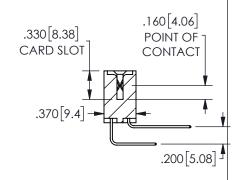

SECTION A-A

ISSUE NUMBER ORIGINAL

1

**Contact Code 558** 

Contact Code 559

**Contact Code 560** 

INSULATOR MATERIAL: THERMOPLASTIC POLYESTER, UL 94V-0

DAP MATERIAL AVAILABLE UPON REQUEST

CONTACT MATERIAL; COPPER ALLOY

CONTACT PLATING: GOLD ON THE MATING AREA, TIN PLATING ON THE CONTACT TAILS, NICKEL UNDERPLATE

345/395 SERIES CARD EDGE CONNECTOR CONTACT CODE 555,556,558,559,560 DIMENSIONS