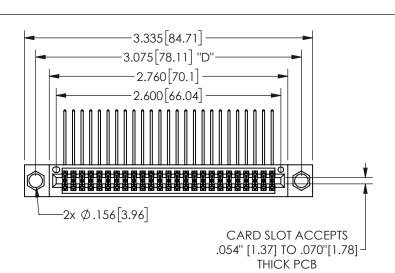

## .240[6.1] .600[15.24] 250 [6.35] .100[2.54]

<u>Contact Dimensions:</u>
558-90 Degree Bend (Code 541 Contacts)
See Sheet 2 for Contact Code 555, 556, 558, 559, 560 **Dimensions** 

345/395 SERIES CARD EDGE CONNECTOR PART NUMBER: 345-050-558-504

YOUR CONNECTION TO QUALITY & SERVICE

**EDAC INC** TORONTO, ONTARIO CANADA

THESE DRAWINGS AND SPECIFICATIONS ARE THE PROPERTY OF EDAC INC.,AND SHALL NOT BE REPRODUCED,OR COPIED OR USED AS THE BASIS FOR THE MANUFACTURE OR SALE OF APPARATUS WITHOUT WRITTEN PERMISSION.