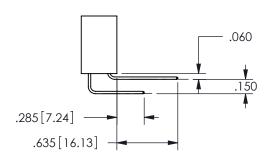

## -.180[4.57] .600[15.24] .250[6.35] .100[2.54]

<u>Contact Dimensions:</u>
559-90 Degree Bend (Code 541 Contacts)
See Sheet 2 for Contact Code 555, 556, 558, 559, 560 **Dimensions** 

345/395 SERIES CARD EDGE CONNECTOR PART NUMBER: 345-050-559-812

**SECTION A-A** 

ISSUE NUMBER ORIGINAL

1

**Contact Code 558** 

Contact Code 559

**Contact Code 560** 

INSULATOR MATERIAL: THERMOPLASTIC POLYESTER, UL 94V-0

DAP MATERIAL AVAILABLE UPON REQUEST

CONTACT MATERIAL; COPPER ALLOY

CONTACT PLATING: GOLD ON THE MATING AREA, TIN PLATING ON THE CONTACT TAILS, NICKEL UNDERPLATE

345/395 SERIES CARD EDGE CONNECTOR CONTACT CODE 555,556,558,559,560 DIMENSIONS