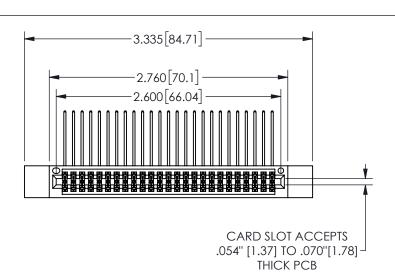

THIS IS A C.A.D. GENERATED DRAWING DO NOT MAKE MANUAL REVISIONS TO MASTER.

ISSUE NUMBER

ORIGINAL

1

.160 4.06 .330[8.38] POINT OF CARD SLOT CONTACT .370 9.4 .150[3.81]

## -.180[4.57] .600[15.24] .250[6.35] .100[2.54]

<u>Contact Dimensions:</u>
559-90 Degree Bend (Code 541 Contacts)
See Sheet 2 for Contact Code 555, 556, 558, 559, 560 **Dimensions** 

345/395 SERIES CARD EDGE CONNECTOR PART NUMBER: 345-050-559-812