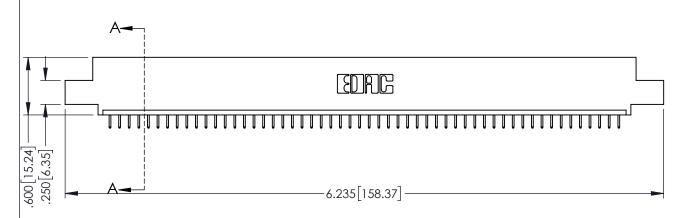

INSULATOR MATERIAL: THERMOPLASTIC PBT BLACK, UL 94V-0

CONTACT MATERIAL; COPPER TIN ALLOY

CONTACT PLATING: GOLD ON THE MATING AREA, TIN PLATING ON THE CONTACT TAILS, NICKEL UNDERPLATE

| 345/395 SERIES CARD EDGE CONNECTOR |
|------------------------------------|
| PART NUMBER: 345-054-525-402       |