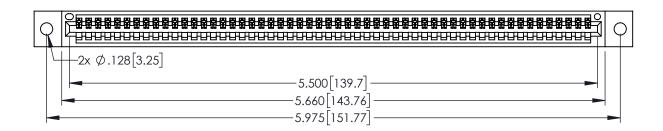

<u>Contact Dimensions:</u>
525-P.C. Tail .018 Sq.(0.46 Sq.) - Tail LG=.150(3.81)
.100 (2.54) Contact Spacing x .200 (5.08) Row Spacing

1

..330[8.38] CARD SLOT .160[4.06] POINT OF CONTACT **SECTION A-A** 