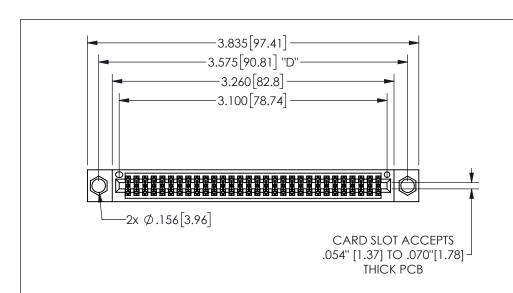

345/395 SERIES CARD EDGE CONNECTOR PART NUMBER: 345-060-540-204

**EDAC INC** TORONTO, ONTARIO CANADA

THESE DRAWINGS AND SPECIFICATIONS ARE THE PROPERTY OF EDAC INC.,AND SHALL NOT BE REPRODUCED,OR COPIED OR USED AS THE BASIS FOR THE MANUFACTURE OR SALE OF APPARATUS WITHOUT WRITTEN PERMISSION.

## 345/395 SERIES CARD EDGE CONNECTOR CONTACT CODE 555,556,558,559,560 DIMENSIONS

YOUR CONNECTION TO QUALITY & SERVICE

**EDAC INC** TORONTO, ONTARIO CANADA

THESE DRAWINGS AND SPECIFICATIONS ARE THE PROPERTY OF EDAC INC.,AND SHALL NOT BE REPRODUCED, OR COPIED OR USED AS THE BASIS FOR THE MANUFACTURE OR SALE OF APPARATUS WITHOUT WRITTEN PERMISSION.