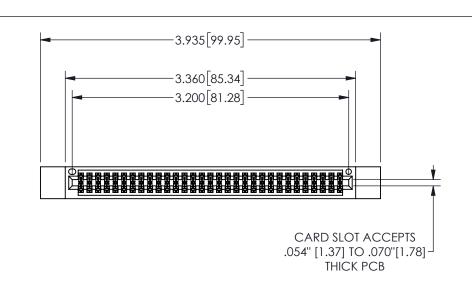

## 345/395 SERIES CARD EDGE CONNECTOR PART NUMBER: 345-062-544-512

YOUR CONNECTION TO QUALITY & SERVICE

**EDAC INC** TORONTO, ONTARIO CANADA

THESE DRAWINGS AND SPECIFICATIONS ARE THE PROPERTY OF EDAC INC.,AND SHALL NOT BE REPRODUCED,OR COPIED OR USED AS THE BASIS FOR THE MANUFACTURE OR SALE OF APPARATUS WITHOUT WRITTEN PERMISSION.

| ACAD REFERENCE NO. |               | 345-ENG-MASTER |           |
|--------------------|---------------|----------------|-----------|
| DRAWN:             | R.STA.MONICA  | DATEMA         | Y.16/2017 |
| CHECKED:           |               | DATE:          |           |
| SCALE:             | NTS           | SHEET          | OF 2      |
| DRAWING            | NUMBER        |                | ISSUE     |
| 3                  | 45-ENG-MASTER |                | 1         |