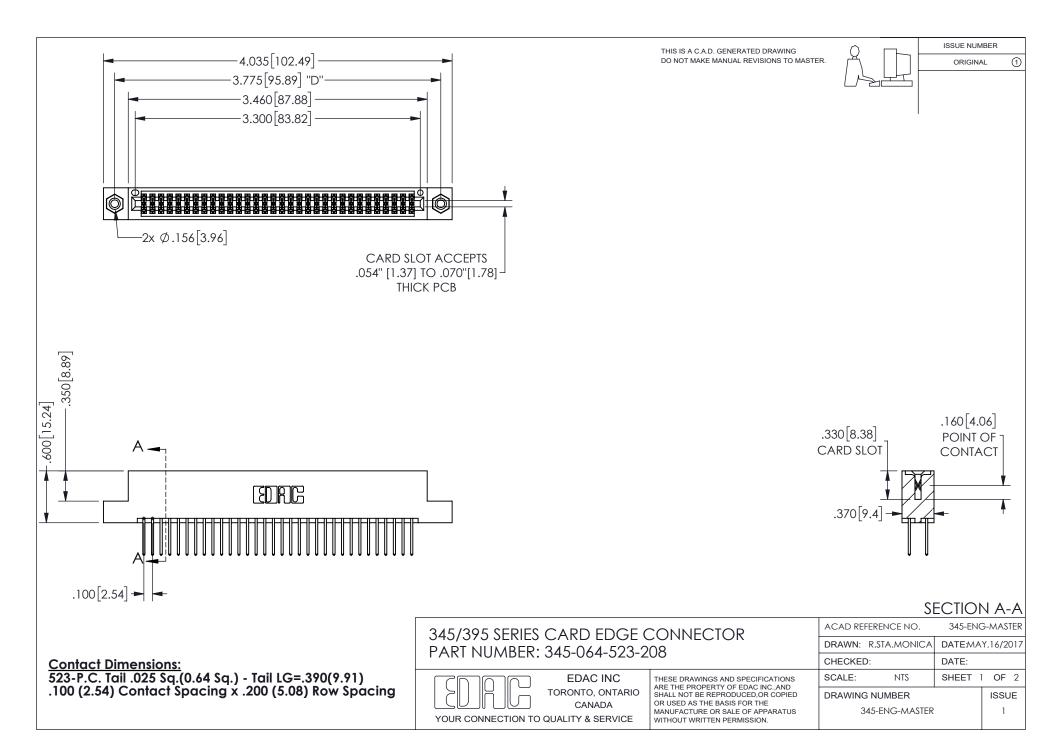

ISSUE NUMBER ORIGINAL

1

**Contact Code 558** 

Contact Code 559

Contact Code 560

INSULATOR MATERIAL: THERMOPLASTIC POLYESTER, UL 94V-0 DAP MATERIAL AVAILABLE UPON REQUEST

CONTACT MATERIAL; COPPER ALLOY

CONTACT PLATING: GOLD ON THE MATING AREA, TIN PLATING ON THE CONTACT TAILS, NICKEL UNDERPLATE

## 345/395 SERIES CARD EDGE CONNECTOR CONTACT CODE 555,556,558,559,560 DIMENSIONS

YOUR CONNECTION TO QUALITY & SERVICE

**EDAC INC** TORONTO, ONTARIO CANADA

THESE DRAWINGS AND SPECIFICATIONS ARE THE PROPERTY OF EDAC INC.,AND SHALL NOT BE REPRODUCED, OR COPIED OR USED AS THE BASIS FOR THE MANUFACTURE OR SALE OF APPARATUS WITHOUT WRITTEN PERMISSION.

| ACAD REFERENCE NO.  | 345-ENG-MASTER   |
|---------------------|------------------|
| DRAWN: R.STA.MONICA | DATE:MAY.16/2017 |
| CHECKED:            | DATE:            |
| SCALE: 1:1          | SHEET 2 OF 2     |
| DRAWING NUMBER      | ISSUE            |
| 345-ENG-MASTER      | 1                |